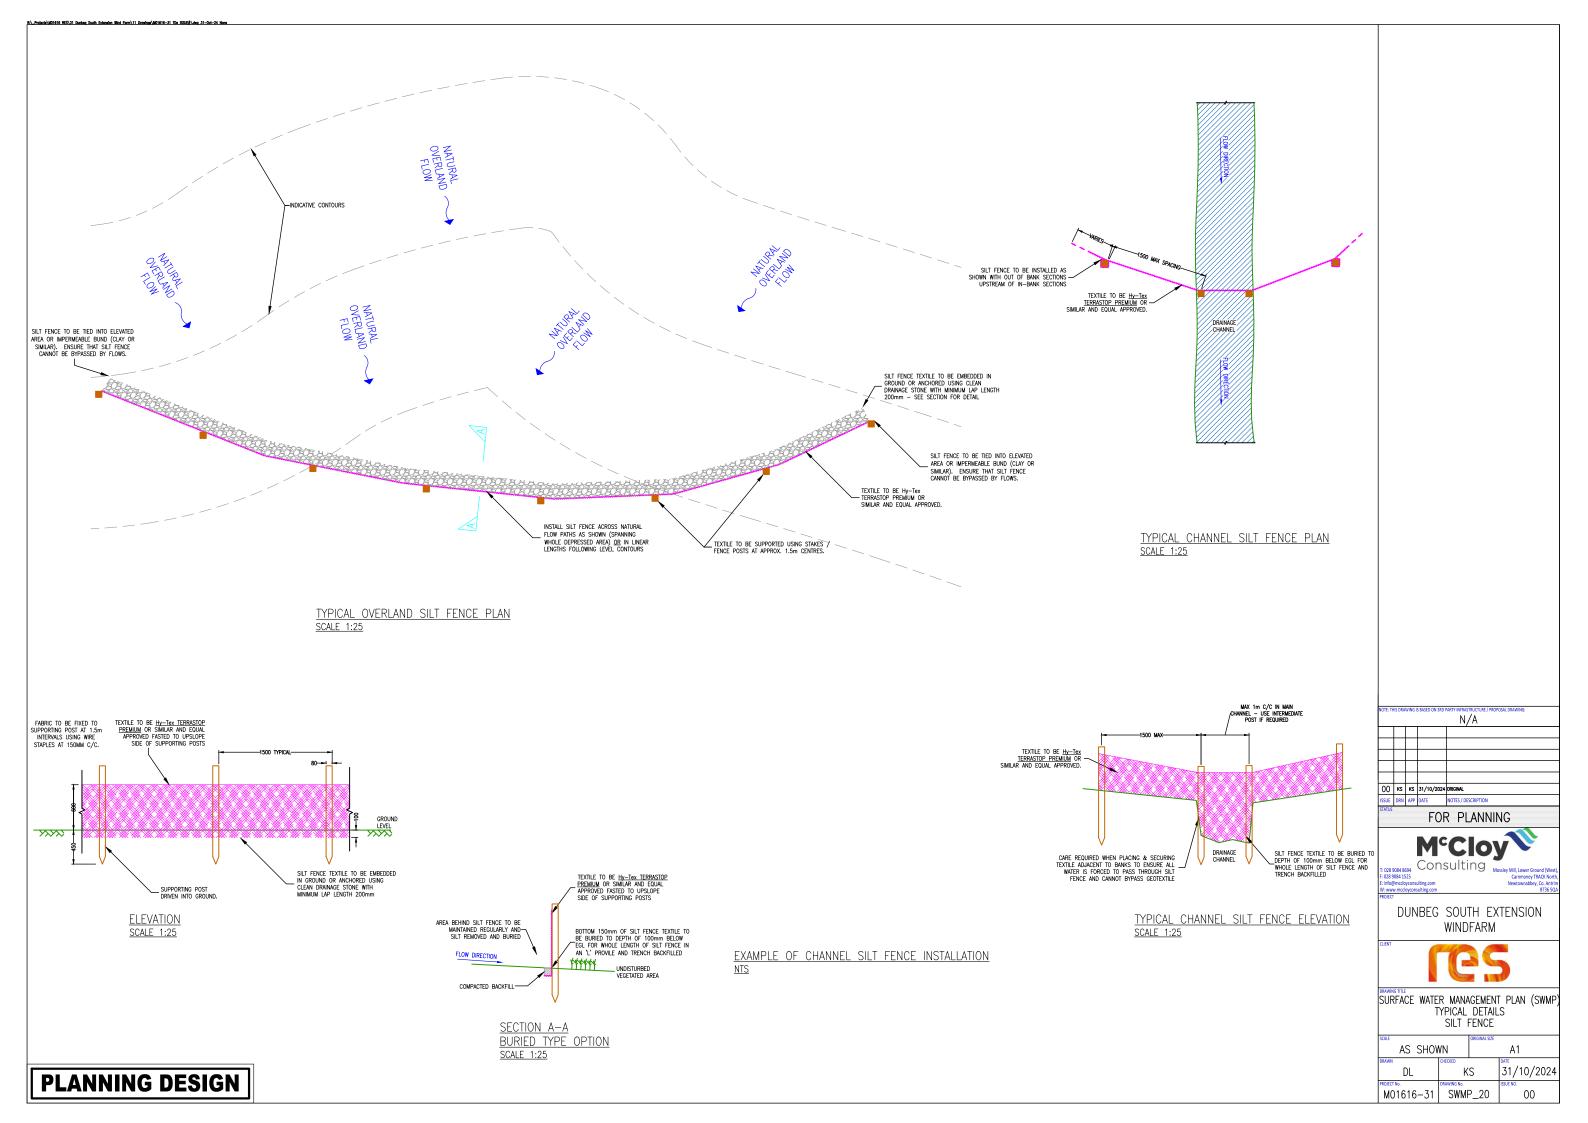

## **Drainage Management - Typical Details**

| M01616-31_SWMP_20 | Typical Detail - Silt Fence                         |
|-------------------|-----------------------------------------------------|
| M01616-31_SWMP_21 | Typical Detail - Drainage at Excavated (Cut) Track  |
| M01616-31_SWMP_22 | Typical Detail - Drainage at 'Floated' Track        |
| M01616-31_SWMP_23 | Typical Detail - Settlement Lagoon Arrangement      |
| M01616-31_SWMP_24 | Typical Detail - Detention Basin / Attenuation Pond |
| M01616-31_SWMP_25 | Typical Detail - Piped Culverts                     |
| M01616-31_SWMP_25 | Typical Detail - Track drainage details             |