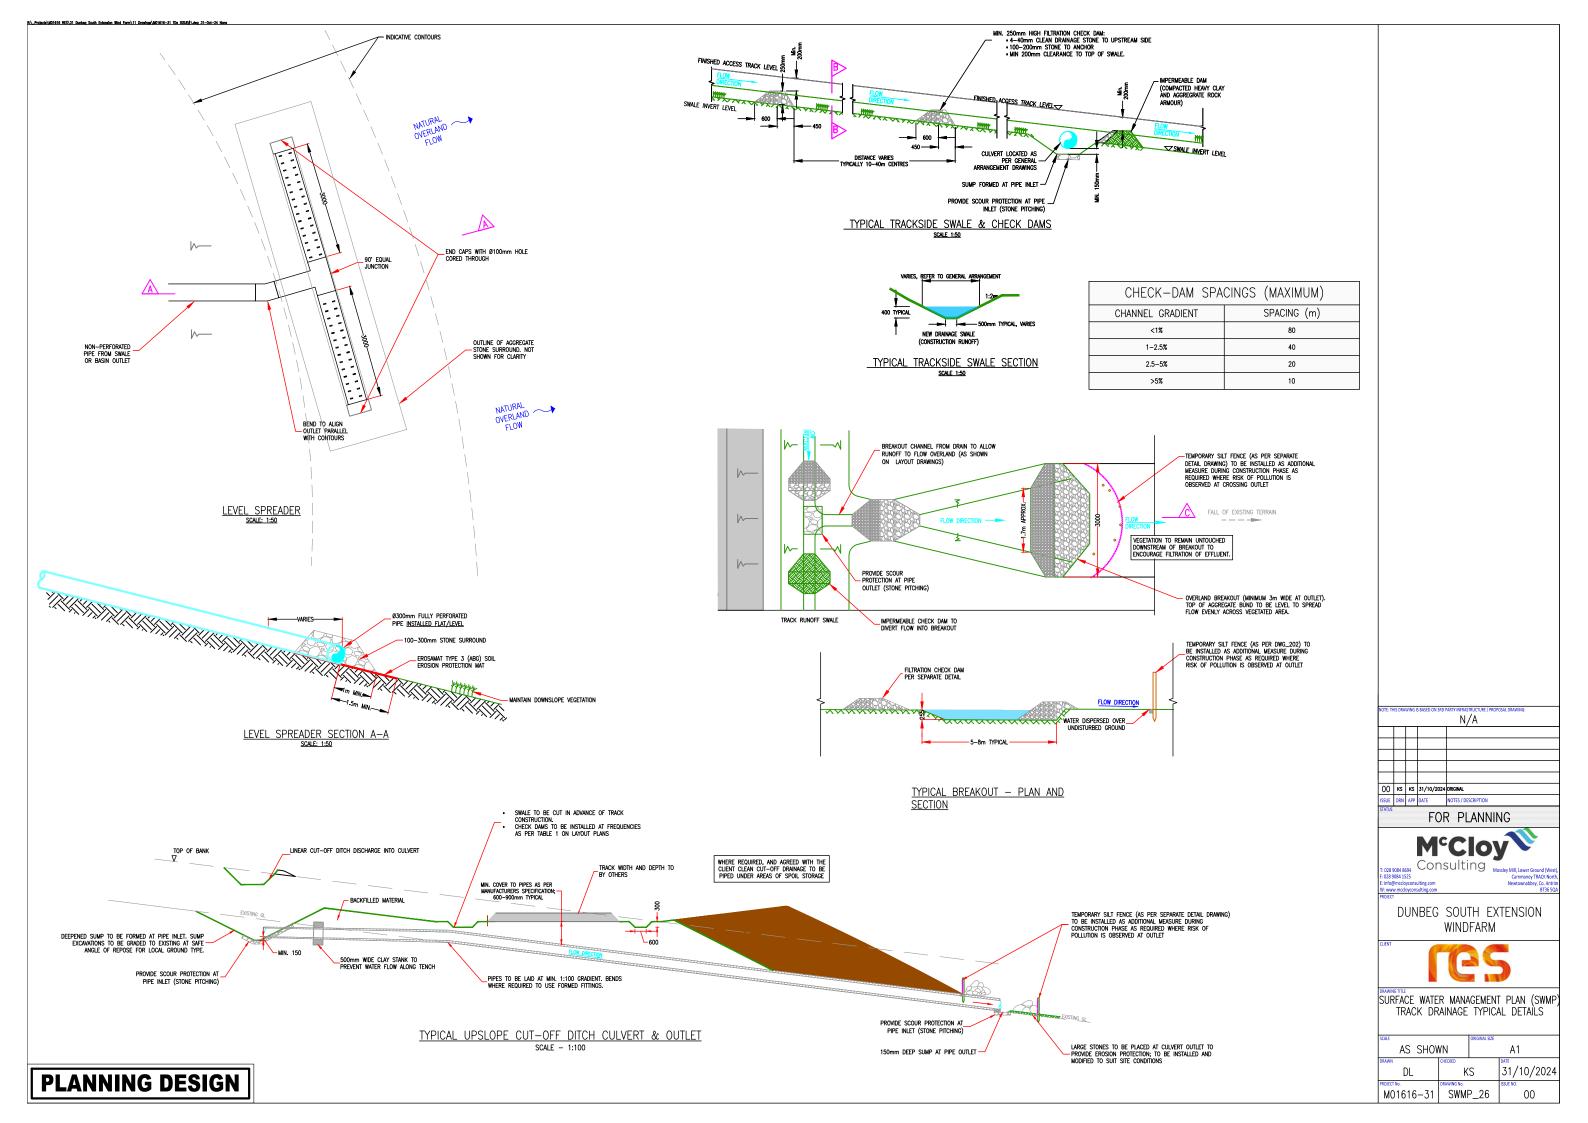

DUNBEG SOUTH EXTENSION WINDFARM

SURFACE WATER MANAGEMENT PLAN (SWMP) TYPICAL DETAILS
DRAINAGE AT FLOATED TRACK

| SCALE       |             | ORIGINAL SIZE |           |   |
|-------------|-------------|---------------|-----------|---|
| AS SHOW     | ٧N          | A1            |           |   |
| DRAWN       | CHECKED     |               | DATE      |   |
| DL K        |             | S 31/10/2024  |           |   |
| PROJECT No. | DRAWING No. |               | ISSUE NO. | l |
| M01616-31   | SWMF        | 22            | 00        |   |