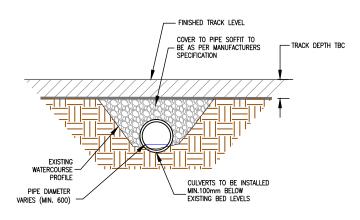

| CHECKED     |               | DATE      |   |
| DL K        |             | S 31/10/2024  |           |   |
| PROJECT No. | DRAWING No. |               | ISSUE NO. | l |
| M01616-31   | SWMF        | 22            | 00        |   |







PLAN SCALE 1:50



SECTION A-A SCALE 1:50

NOTES FOR CONSTRUCTION METHODS & ENVIRONMENTAL PROTECTION

1. WORKS TO BE PROGRAMMED TO SUIT PERIODS OF LOW RIVER FLOW
AND RAINFALL. DUE COGNISANCE GIVEN TO THE PREVAILING GROUND
CONDITIONS AND SEASONAL WEATHER CONDITIONS.

2. CULYERT LOCATION TO BE DAMMED UPSTREAM BY USE OF SANDBAGS
OR EQUIVALENT AND OVERPUMPED IN ORDER TO PROVIDE A DRY
WORKING ENVIRONMENT.

3. IN CHANNEL SLIT FENCING TO BE INSTALLED DOWNSTREAM OF THE
WORKS AND DOWNSTREAM OF OVERPUMPING FOR THE DURATION OF
THE CULVERT INSTALLATION WORKS.



SECTION B-B SCALE 1:50



**PLANNING DESIGN**