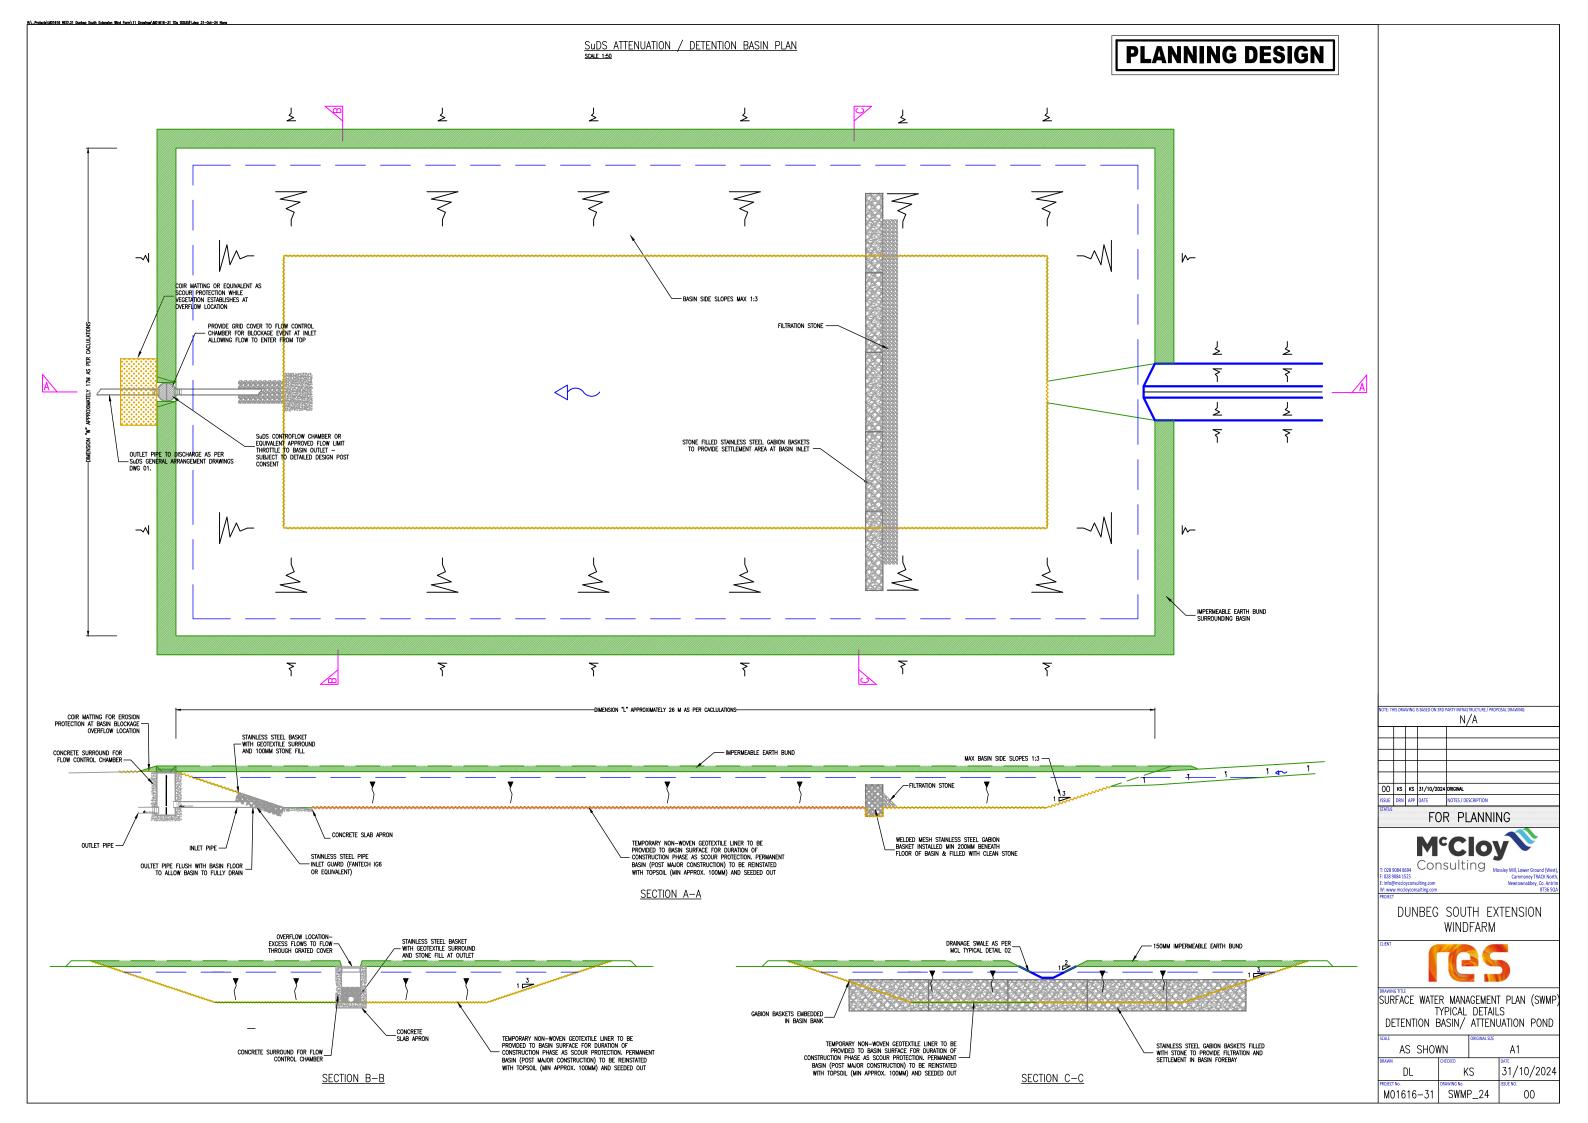

## **Drainage Management - Typical Details**

| M01616-31_SWMP_20 | Typical Detail - Silt Fence                         |
|-------------------|-----------------------------------------------------|
| M01616-31_SWMP_21 | Typical Detail - Drainage at Excavated (Cut) Track  |
| M01616-31_SWMP_22 | Typical Detail - Drainage at 'Floated' Track        |
| M01616-31_SWMP_23 | Typical Detail - Settlement Lagoon Arrangement      |
| M01616-31_SWMP_24 | Typical Detail - Detention Basin / Attenuation Pond |
| M01616-31_SWMP_25 | Typical Detail - Piped Culverts                     |
| M01616-31_SWMP_25 | Typical Detail - Track drainage details             |