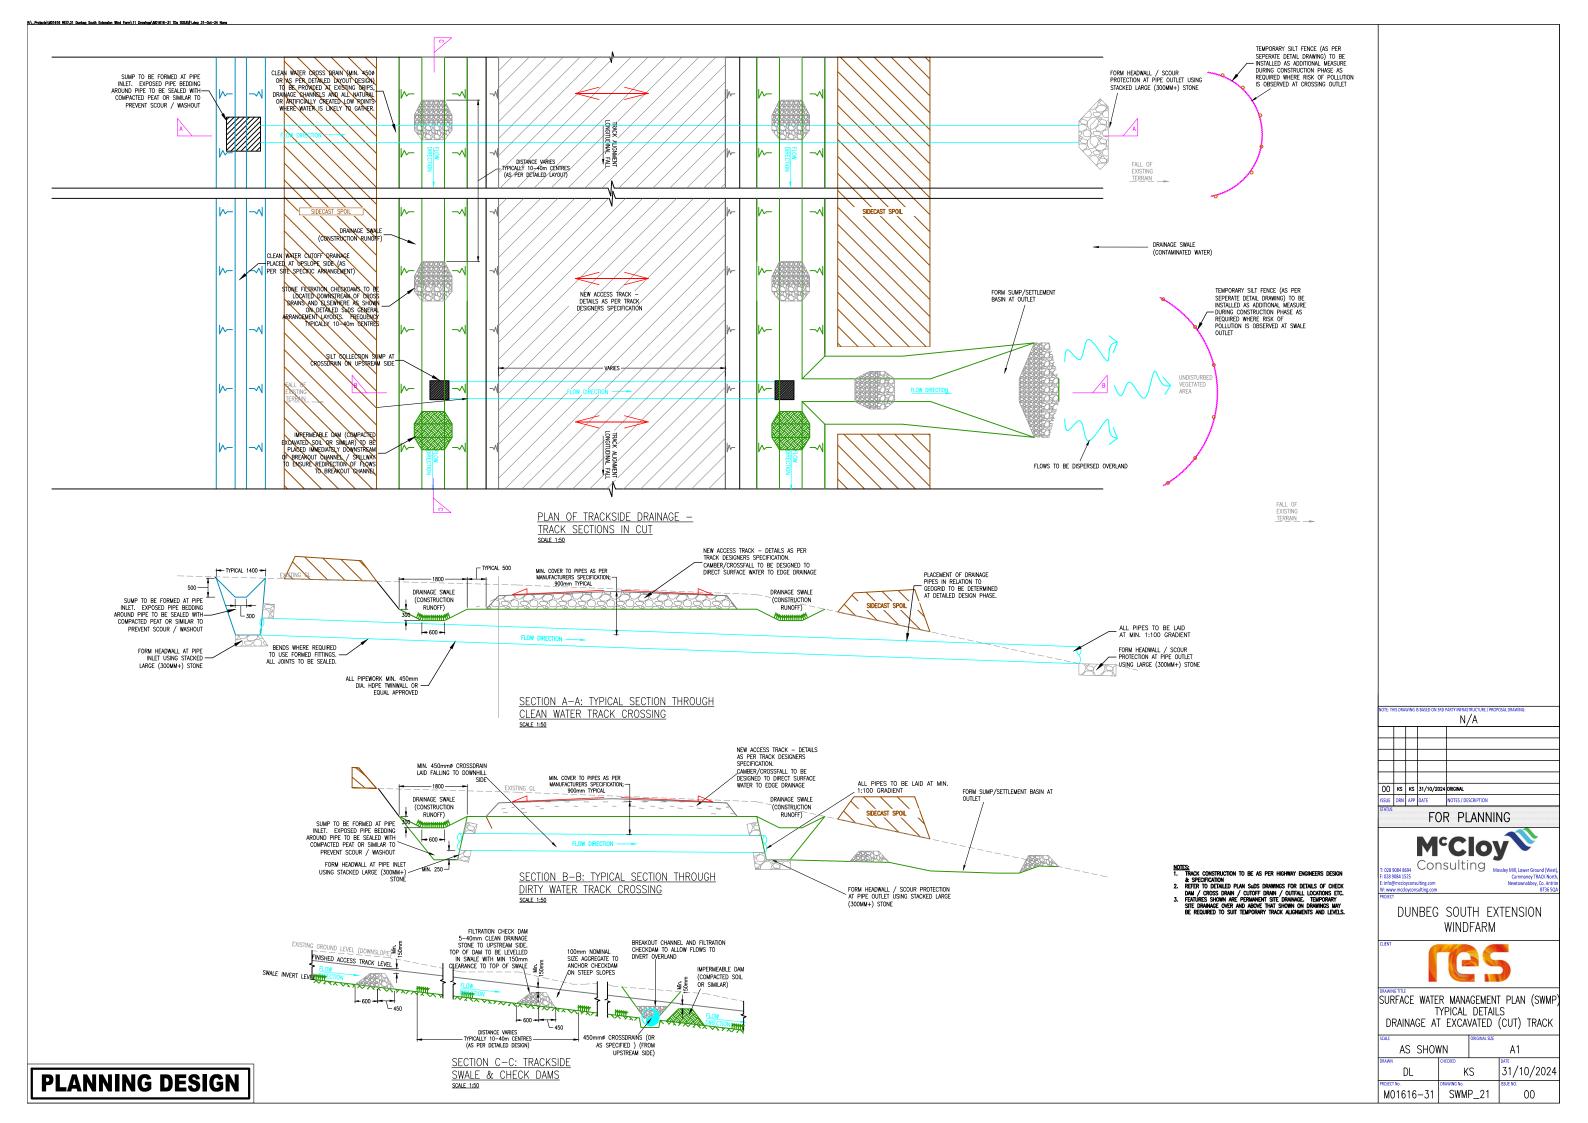

## **Drainage Management - Typical Details**

| M01616-31_SWMP_20 | Typical Detail - Silt Fence                         |
|-------------------|-----------------------------------------------------|
| M01616-31_SWMP_21 | Typical Detail - Drainage at Excavated (Cut) Track  |
| M01616-31_SWMP_22 | Typical Detail - Drainage at 'Floated' Track        |
| M01616-31_SWMP_23 | Typical Detail - Settlement Lagoon Arrangement      |
| M01616-31_SWMP_24 | Typical Detail - Detention Basin / Attenuation Pond |
| M01616-31_SWMP_25 | Typical Detail - Piped Culverts                     |
| M01616-31_SWMP_25 | Typical Detail - Track drainage details             |