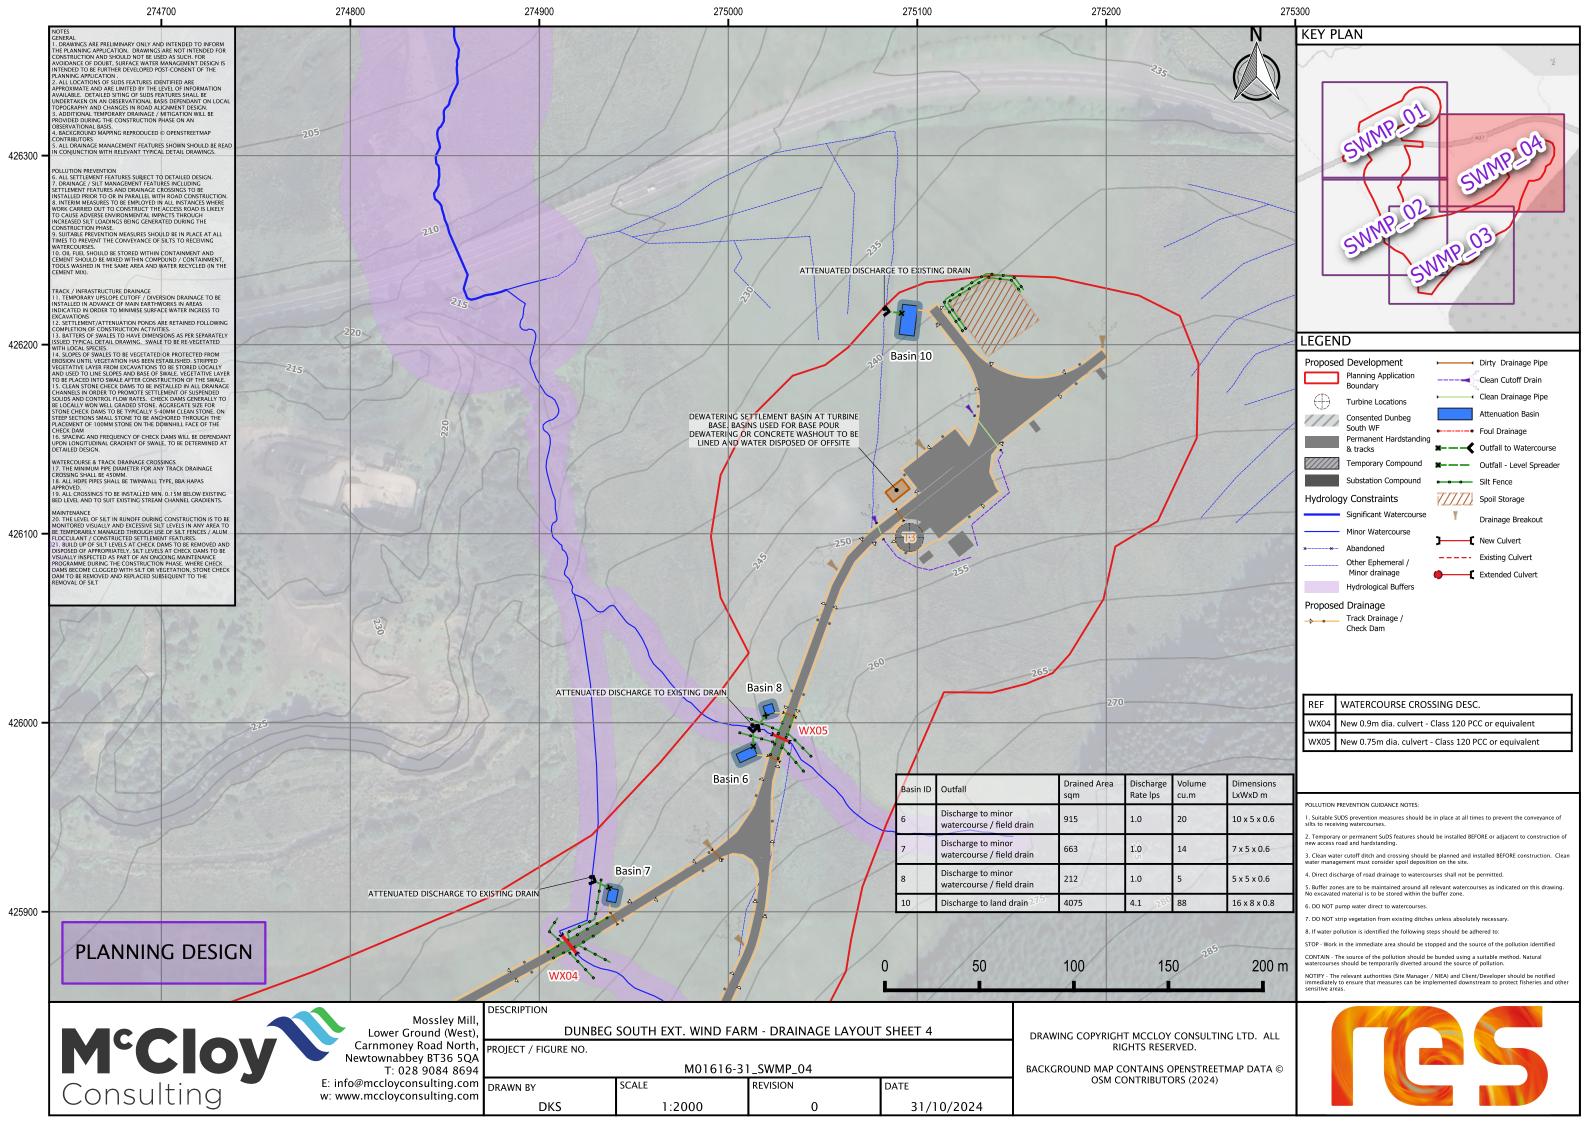

## **Annex B**

## **Drainage Management - Typical Details**

| M01616-31_SWMP_20 | Typical Detail - Silt Fence                         |
|-------------------|-----------------------------------------------------|
| M01616-31_SWMP_21 | Typical Detail - Drainage at Excavated (Cut) Track  |
| M01616-31_SWMP_22 | Typical Detail - Drainage at 'Floated' Track        |
| M01616-31_SWMP_23 | Typical Detail - Settlement Lagoon Arrangement      |
| M01616-31_SWMP_24 | Typical Detail - Detention Basin / Attenuation Pond |
| M01616-31_SWMP_25 | Typical Detail - Piped Culverts                     |
| M01616-31_SWMP_25 | Typical Detail - Track drainage details             |