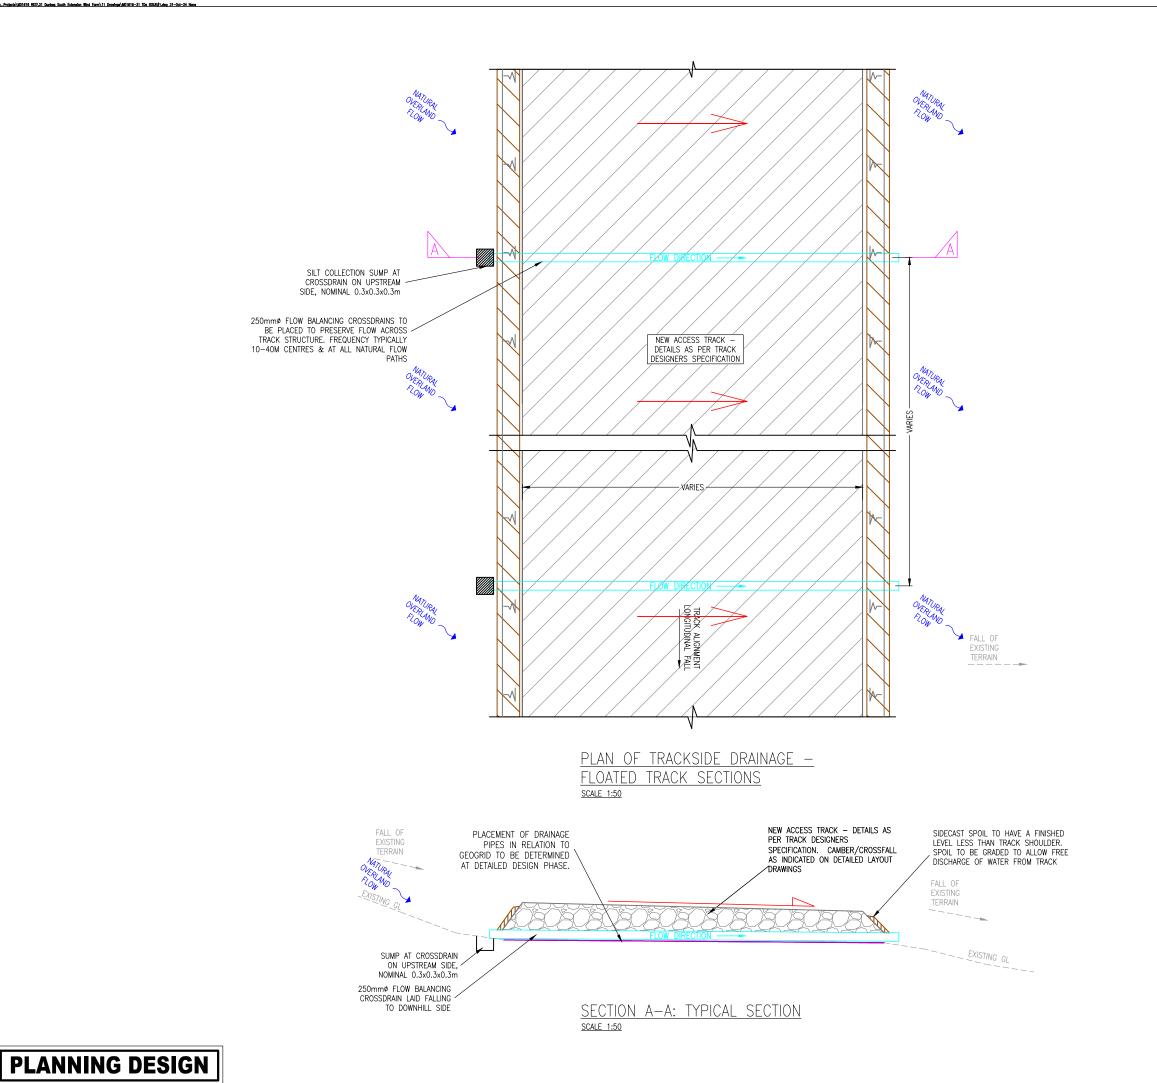

DUNBEG SOUTH EXTENSION WINDFARM

SURFACE WATER MANAGEMENT PLAN (SWMP) TYPICAL DETAILS
DRAINAGE AT FLOATED TRACK

| SCALE       |             | ORIGINAL SIZE |           |   |
|-------------|-------------|---------------|-----------|---|
| AS SHOW     | ٧N          | A1            |           |   |
| DRAWN       | CHECKED     |               | DATE      |   |
| DL K        |             | S 31/10/2024  |           |   |
| PROJECT No. | DRAWING No. |               | ISSUE NO. | l |
| M01616-31   | SWMF        | 22            | 00        |   |