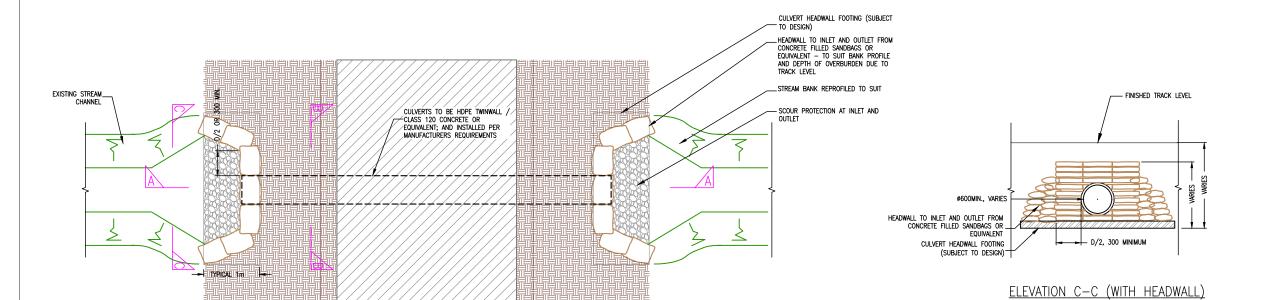

PLAN SCALE 1:50

SECTION A-A SCALE 1:50

NOTES FOR CONSTRUCTION METHODS & ENVIRONMENTAL PROTECTION

1. WORKS TO BE PROGRAMMED TO SUIT PERIODS OF LOW RIVER FLOW
AND RAINFALL. DUE COGNISANCE GIVEN TO THE PREVAILING GROUND
CONDITIONS AND SEASONAL WEATHER CONDITIONS.

2. CULYERT LOCATION TO BE DAMMED UPSTREAM BY USE OF SANDBAGS
OR EQUIVALENT AND OVERPUMPED IN ORDER TO PROVIDE A DRY
WORKING ENVIRONMENT.

3. IN CHANNEL SLIT FENCING TO BE INSTALLED DOWNSTREAM OF THE
WORKS AND DOWNSTREAM OF OVERPUMPING FOR THE DURATION OF
THE CULVERT INSTALLATION WORKS.