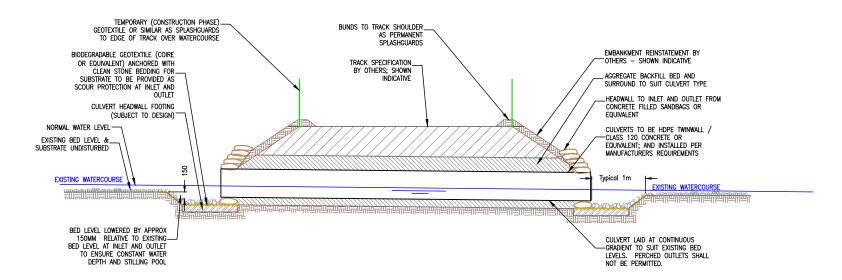

1_SWMP_24 | Typical Detail - Detention Basin / Attenuation Pond |
| M01616-31_SWMP_25 | Typical Detail - Piped Culverts                     |
| M01616-31_SWMP_25 | Typical Detail - Track drainage details             |











DUNBEG SOUTH EXTENSION WINDFARM

SURFACE WATER MANAGEMENT PLAN (SWMP) TYPICAL DETAILS
DRAINAGE AT FLOATED TRACK

| SCALE       |             | ORIGINAL SIZE |           |   |
|-------------|-------------|---------------|-----------|---|
| AS SHOW     | ٧N          | A1            |           |   |
| DRAWN       | CHECKED     |               | DATE      |   |
| DL K        |             | S 31/10/2024  |           |   |
| PROJECT No. | DRAWING No. |               | ISSUE NO. | l |
| M01616-31   | SWMF        | 22            | 00        |   |







PLAN SCALE 1:50



SECTION A-A SCALE 1:50

NOTES FOR CONSTRUCTION METHODS & ENVIRONMENTAL PROTECTION

1. WORKS TO BE PROGRAMMED TO SUIT PERIODS OF LOW RIVER FLOW
AND RAINFALL. DUE COGNISANCE GIVEN TO THE PREVAILING GROUND
CONDITIONS AND SEASONAL WEATHER CONDITIONS.

2. CULYERT LOCATION TO BE DAMMED UPSTREAM BY USE OF SANDBAGS
OR EQUIVALENT AND OVERPUMPED IN ORDER TO PROVIDE A DRY
WORKING ENVIRONMENT.

3. IN CHANNEL SLIT FENCING TO BE INSTALLED DOWNSTREAM OF THE
WORKS AND DOWNSTREAM OF OVERPUMPING FOR THE DURATION OF
THE CULVERT INSTALLATION WORKS.



SECTION B-B SCALE 1:50



**PLANNING DESIGN**