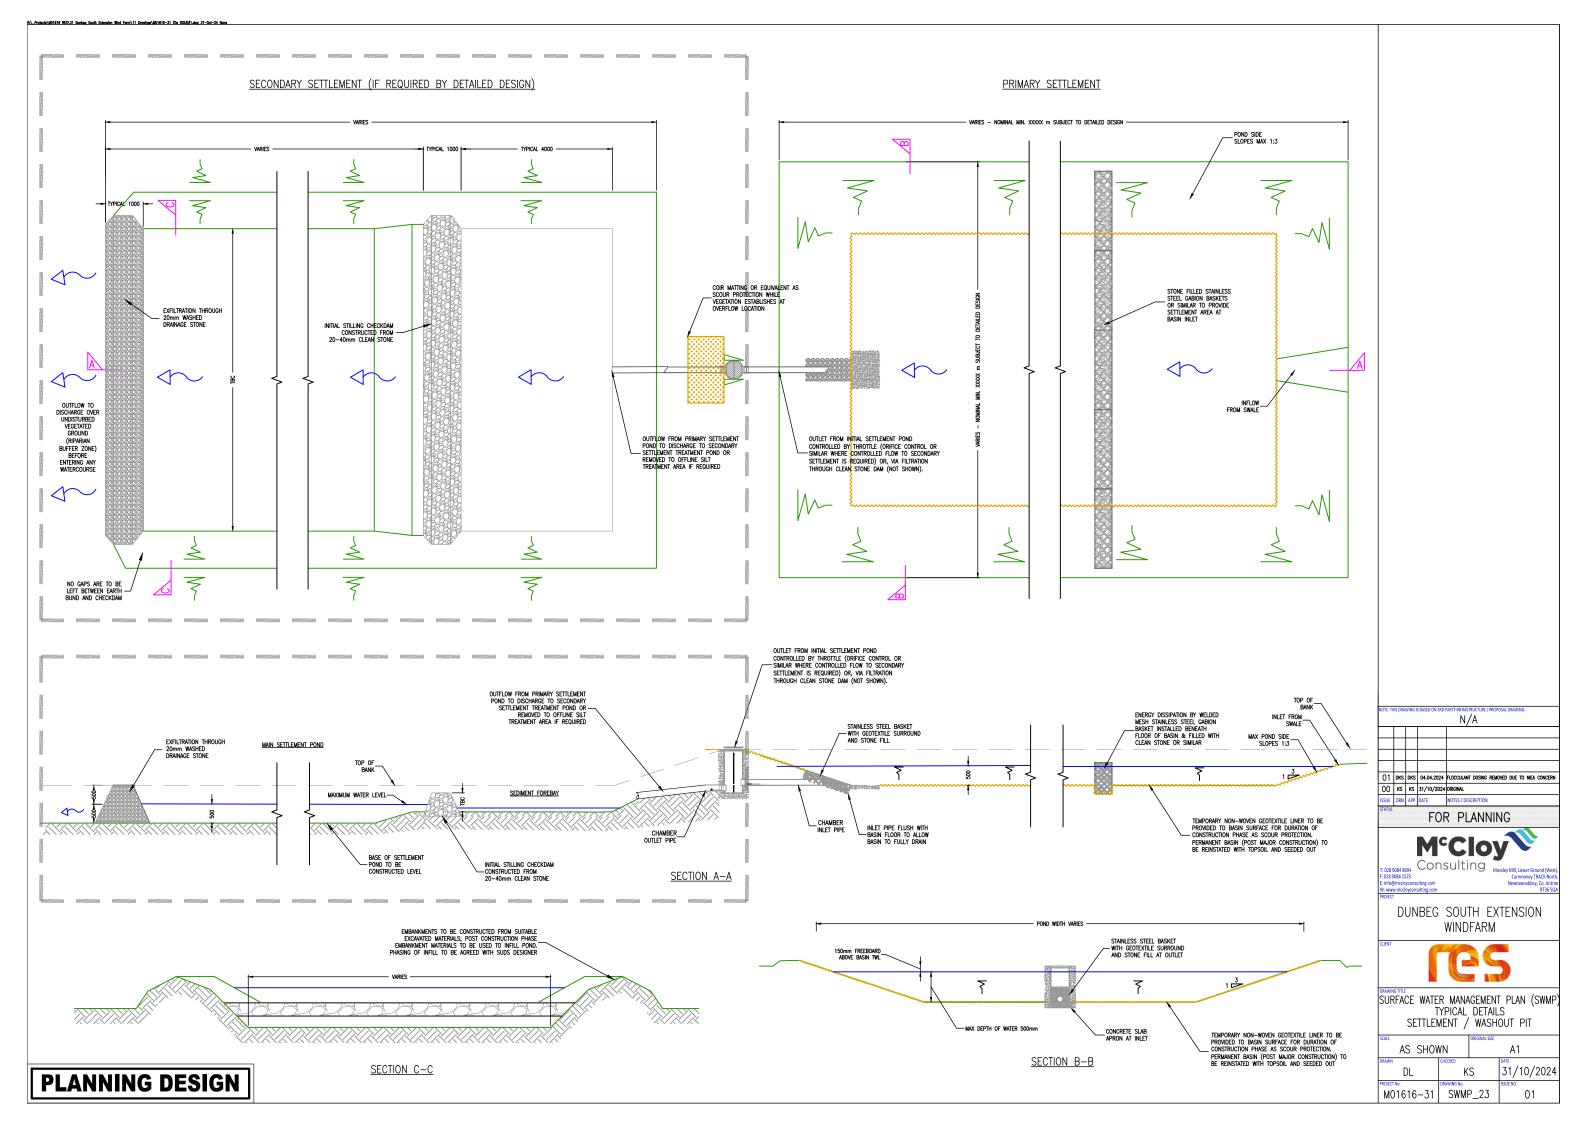

## **Drainage Management - Typical Details**

| M01616-31_SWMP_20 | Typical Detail - Silt Fence                         |
|-------------------|-----------------------------------------------------|
| M01616-31_SWMP_21 | Typical Detail - Drainage at Excavated (Cut) Track  |
| M01616-31_SWMP_22 | Typical Detail - Drainage at 'Floated' Track        |
| M01616-31_SWMP_23 | Typical Detail - Settlement Lagoon Arrangement      |
| M01616-31_SWMP_24 | Typical Detail - Detention Basin / Attenuation Pond |
| M01616-31_SWMP_25 | Typical Detail - Piped Culverts                     |
| M01616-31_SWMP_25 | Typical Detail - Track drainage details             |