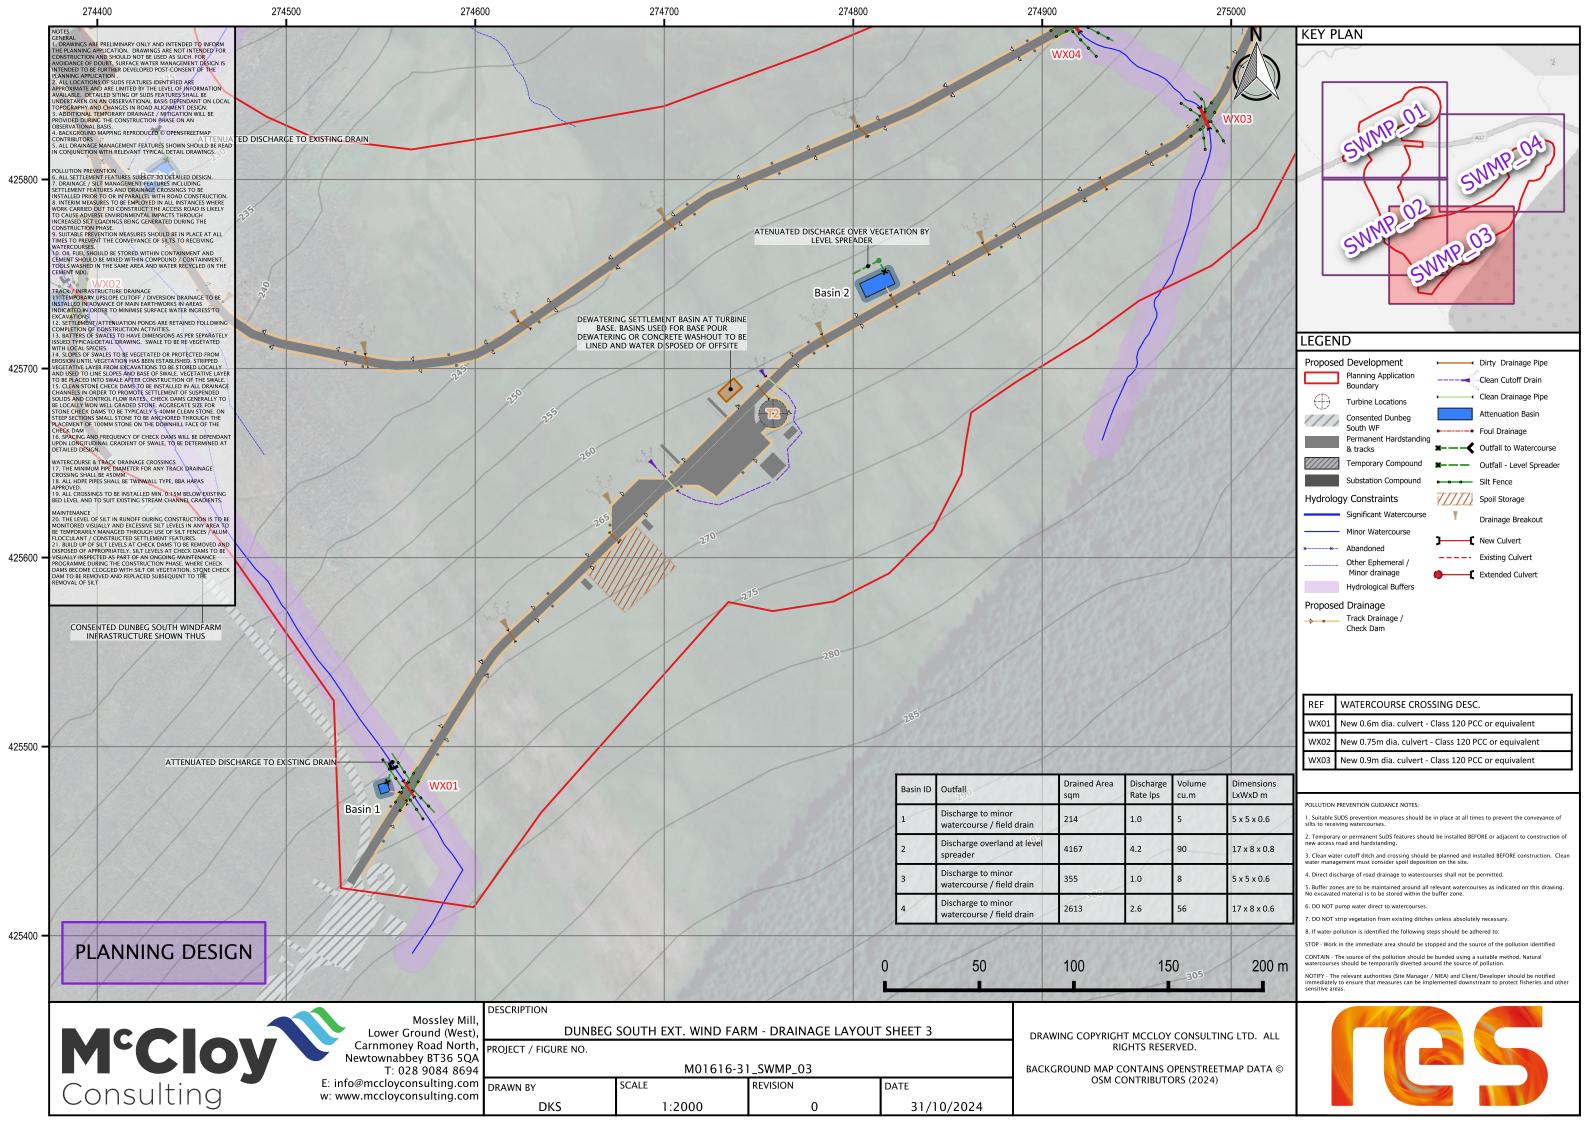

## **Annex B**

## **Drainage Management - Typical Details**

| M01616-31_SWMP_20 | Typical Detail - Silt Fence                         |
|-------------------|-----------------------------------------------------|
| M01616-31_SWMP_21 | Typical Detail - Drainage at Excavated (Cut) Track  |
| M01616-31_SWMP_22 | Typical Detail - Drainage at 'Floated' Track        |
| M01616-31_SWMP_23 | Typical Detail - Settlement Lagoon Arrangement      |
| M01616-31_SWMP_24 | Typical Detail - Detention Basin / Attenuation Pond |
| M01616-31_SWMP_25 | Typical Detail - Piped Culverts                     |
| M01616-31_SWMP_25 | Typical Detail - Track drainage details             |