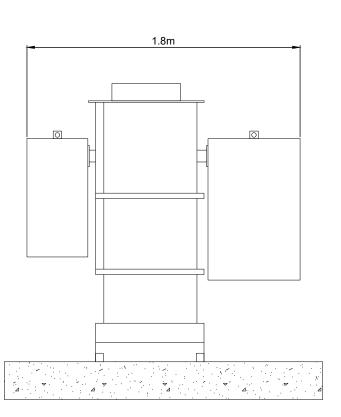

### INDICATIVE NEUTRAL EARTHING RESISTOR - PLAN VIEW

SCALE - 1:25

INDICATIVE NEUTRAL EARTHING RESISTOR - FRONT ELEVATION

SCALE - 1:25

INDICATIVE NEUTRAL EARTHING RESISTOR - SIDE ELEVATION

SCALE - 1:25

# DUNBEG SOUTH EXTENSION WIND FARM

**FIGURE 1.**6

# CONTROL BUILDINGS & SUBSTATION COMPOUND ELEVATIONS

#### **NOTES**

- ALL DIMENSIONS ARE IN METRES UNLESS STATED OTHERWISE.
- THIS DRAWING IS PRELIMINARY AND SUBJECT TO CHANGE AT THE DETAILED DESIGN STAGE.

INDICATIVE NEUTRAL EARTHING RESISTOR SHEET 9 OF 22.