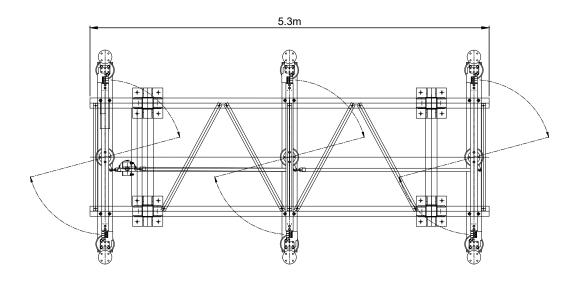

#### **DISCONNECTOR - PLAN**

SCALE - 1:50

DISCONNECTOR - SIDE ELEVATION SCALE - 1:50 DISCONNECTOR - FRONT ELEVATION SCALE - 1:50

# DUNBEG SOUTH EXTENSION WIND FARM

**FIGURE 1.**6

# CONTROL BUILDINGS & SUBSTATION COMPOUND ELEVATIONS

#### **NOTES**

- ALL DIMENSIONS ARE IN METRES UNLESS STATED OTHERWISE.
- THIS DRAWING IS PRELIMINARY AND SUBJECT TO CHANGE AT THE DETAILED DESIGN STAGE.

110kV DISCONNECTOR SHEET 19 OF 22.

AYOUT DWG N/A

T-LAYOUT NO.

05214-RES-SUB-DR-EE-002

SCALE - AS SHOWN @ A3

**ENVIRONMENTAL STATEMENT** 

VIRONMENTAL STATEMEN 2024