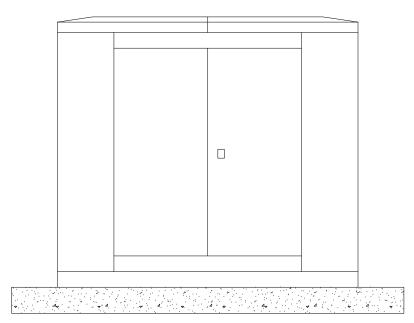

# DUNBEG SOUTH EXTENSION WIND FARM

**FIGURE 1.**6

# CONTROL BUILDINGS & SUBSTATION COMPOUND ELEVATIONS

#### **NOTES**

- ALL DIMENSIONS ARE IN METRES UNLESS STATED OTHERWISE.
- 2. THIS DRAWING IS PRELIMINARY AND SUBJECT TO CHANGE AT THE DETAILED DESIGN STAGE.

NDICATIVE OUTDINGS SWITCHGEAR SHEET 12 OF 12

DWG N/A

-LAYOUT NO. N/A

AWING NUMBER 05214-RES-SUB-DR-EE-002

SCALE - AS SHOWN @ A3

**ENVIRONMENTAL STATEMENT** 

2024

SUBSTATION COMPOUND ELEVATION B (WITHOUT FENCE) SCALE 1:250

(WITHOUT FENCE) SCALE 1:250