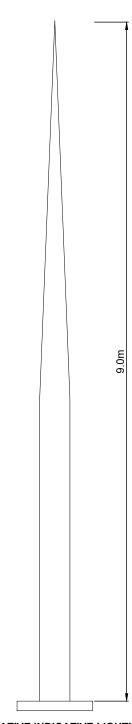

#### **DUNBEG SOUTH EXTENSION** WIND FARM

**FIGURE 1.**6

#### **CONTROL BUILDINGS & SUBSTATION COMPOUND ELEVATIONS**

#### **NOTES**

- 1. ALL DIMENSIONS ARE IN METRES UNLESS STATED OTHERWISE.
- 2. THIS DRAWING IS PRELIMINARY AND SUBJECT TO CHANGE AT THE DETAILED DESIGN STAGE.

LIGHTNING PROTECTION COLUMN SHEET 13 OF 22.

N/A

05214-RES-SUB-DR-EE-002

SCALE - AS SHOWN @ A3

**ENVIRONMENTAL STATEMENT** 2024

PLAN SCALE - 1:50

INDICATIVE GRID TRANSFORMER - FRONT ELEVATION
SCALE - 1:50

 $\frac{\text{INDICATIVE GRID TRANSFORMER - SIDE}}{\text{VIEW}}$ 