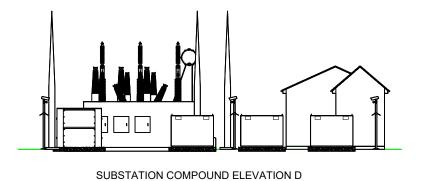

# DUNBEG SOUTH EXTENSION WIND FARM

**FIGURE 1.**6

# CONTROL BUILDINGS & SUBSTATION COMPOUND ELEVATIONS

#### **NOTES**

- ALL DIMENSIONS ARE IN METRES UNLESS STATED OTHERWISE.
- 2. THIS DRAWING IS PRELIMINARY AND SUBJECT TO CHANGE AT THE DETAILED DESIGN STAGE.

NDICATIVE OUTDINGS SWITCHGEAR SHEET 12 OF 12

DWG N/A

-LAYOUT NO. N/A

AWING NUMBER 05214-RES-SUB-DR-EE-002

SCALE - AS SHOWN @ A3

**ENVIRONMENTAL STATEMENT** 

2024

SUBSTATION COMPOUND ELEVATION B (WITHOUT FENCE) SCALE 1:250

(WITHOUT FENCE) SCALE 1:250