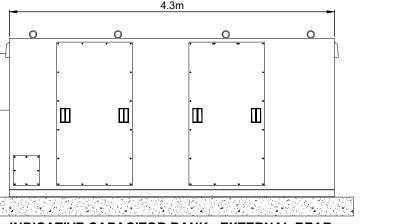

# 4.3m

#### INDICATIVE CAPACITOR BANK - EXTERNAL LHS

**INDICATIVE CAPACITOR BANK - EXTERNAL FRONT** SCALE - 1:25

**INDICATIVE CAPACITOR BANK - EXTERNAL REAR** 

SCALE - 1:25

SCALE - 1:25

#### **DUNBEG SOUTH EXTENSION WIND FARM**

**FIGURE 1.**6

#### **CONTROL BUILDINGS & SUBSTATION COMPOUND ELEVATIONS**

#### **NOTES**

- 1. ALL DIMENSIONS ARE IN METRES UNLESS STATED OTHERWISE.
- 2. THIS DRAWING IS PRELIMINARY AND SUBJECT TO CHANGE AT THE DETAILED DESIGN STAGE.

**INDICATIVE CAPACITOR** BANK SHEET 5 OF 22.

N/A

05214-RES-SUB-DR-EE-002

SCALE - AS SHOWN @ A3

**ENVIRONMENTAL STATEMENT** 2024