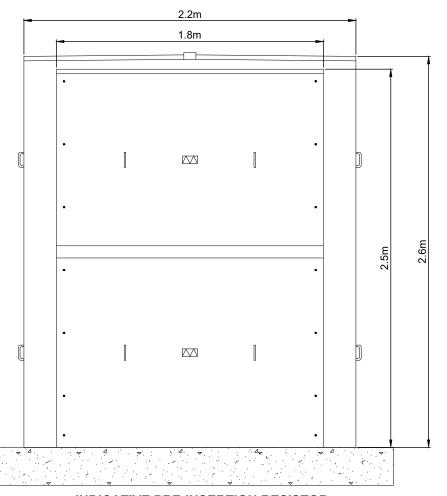

# DUNBEG SOUTH EXTENSION WIND FARM

**FIGURE 1.**6

# CONTROL BUILDINGS & SUBSTATION COMPOUND ELEVATIONS

#### **NOTES**

- ALL DIMENSIONS ARE IN METRES UNLESS STATED OTHERWISE.
- 2. THIS DRAWING IS PRELIMINARY AND SUBJECT TO CHANGE AT THE DETAILED DESIGN STAGE.

NDICATIVE OUTDINGS SWITCHGEAR SHEET 12 OF 12

DWG N/A

-LAYOUT NO. N/A

AWING NUMBER 05214-RES-SUB-DR-EE-002

SCALE - AS SHOWN @ A3

**ENVIRONMENTAL STATEMENT** 

2024

SUBSTATION COMPOUND ELEVATION B (WITHOUT FENCE) SCALE 1:250

(WITHOUT FENCE) SCALE 1:250