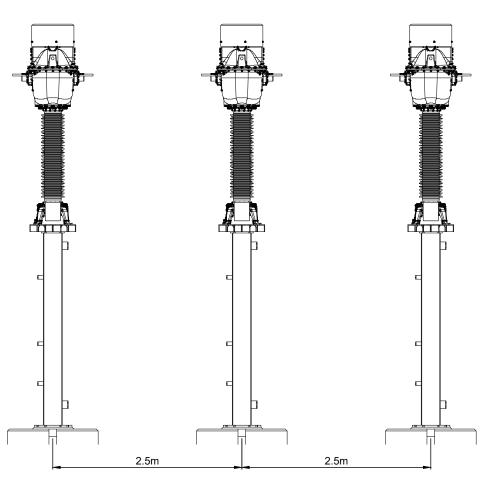

#### **DISCONNECTOR - PLAN**

SCALE - 1:50

DISCONNECTOR - SIDE ELEVATION SCALE - 1:50 DISCONNECTOR - FRONT ELEVATION SCALE - 1:50

# DUNBEG SOUTH EXTENSION WIND FARM

**FIGURE 1.**6

# CONTROL BUILDINGS & SUBSTATION COMPOUND ELEVATIONS

#### **NOTES**

- ALL DIMENSIONS ARE IN METRES UNLESS STATED OTHERWISE.
- THIS DRAWING IS PRELIMINARY AND SUBJECT TO CHANGE AT THE DETAILED DESIGN STAGE.

110kV DISCONNECTOR SHEET 19 OF 22.

AYOUT DWG N/A

T-LAYOUT NO.