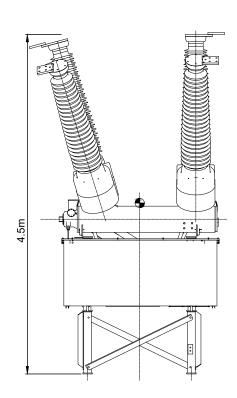

SCALE - AS SHOWN @ A3

**ENVIRONMENTAL STATEMENT** 2024

INDICATIVE 110kV CB - PLAN SCALE - 1:50

INDICATIVE 110kV CB - SIDE ELEVATION SCALE - 1:50

INDICATIVE 110kV CB - FRONT
ELEVATION
SCALE - 1:50

# DUNBEG SOUTH EXTENSION WIND FARM

**FIGURE 1.**6

# CONTROL BUILDINGS & SUBSTATION COMPOUND ELEVATIONS

#### NOTES

- ALL DIMENSIONS ARE IN METRES UNLESS STATED OTHERWISE.
- THIS DRAWING IS PRELIMINARY AND SUBJECT TO CHANGE AT THE DETAILED DESIGN STAGE.

110kV CIRCUIT BREAKER SHEET 16 OF 22.

N/A

I-LAT

WING NUMBER 05214-RES-SUB-DR-EE-002