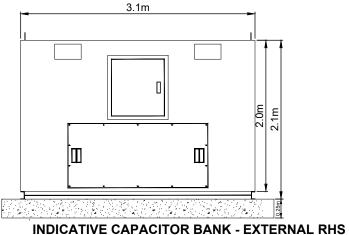

#### INDICATIVE CAPACITOR BANK - EXTERNAL LHS

**INDICATIVE CAPACITOR BANK - EXTERNAL FRONT** SCALE - 1:25

**INDICATIVE CAPACITOR BANK - EXTERNAL REAR** 

SCALE - 1:25

SCALE - 1:25