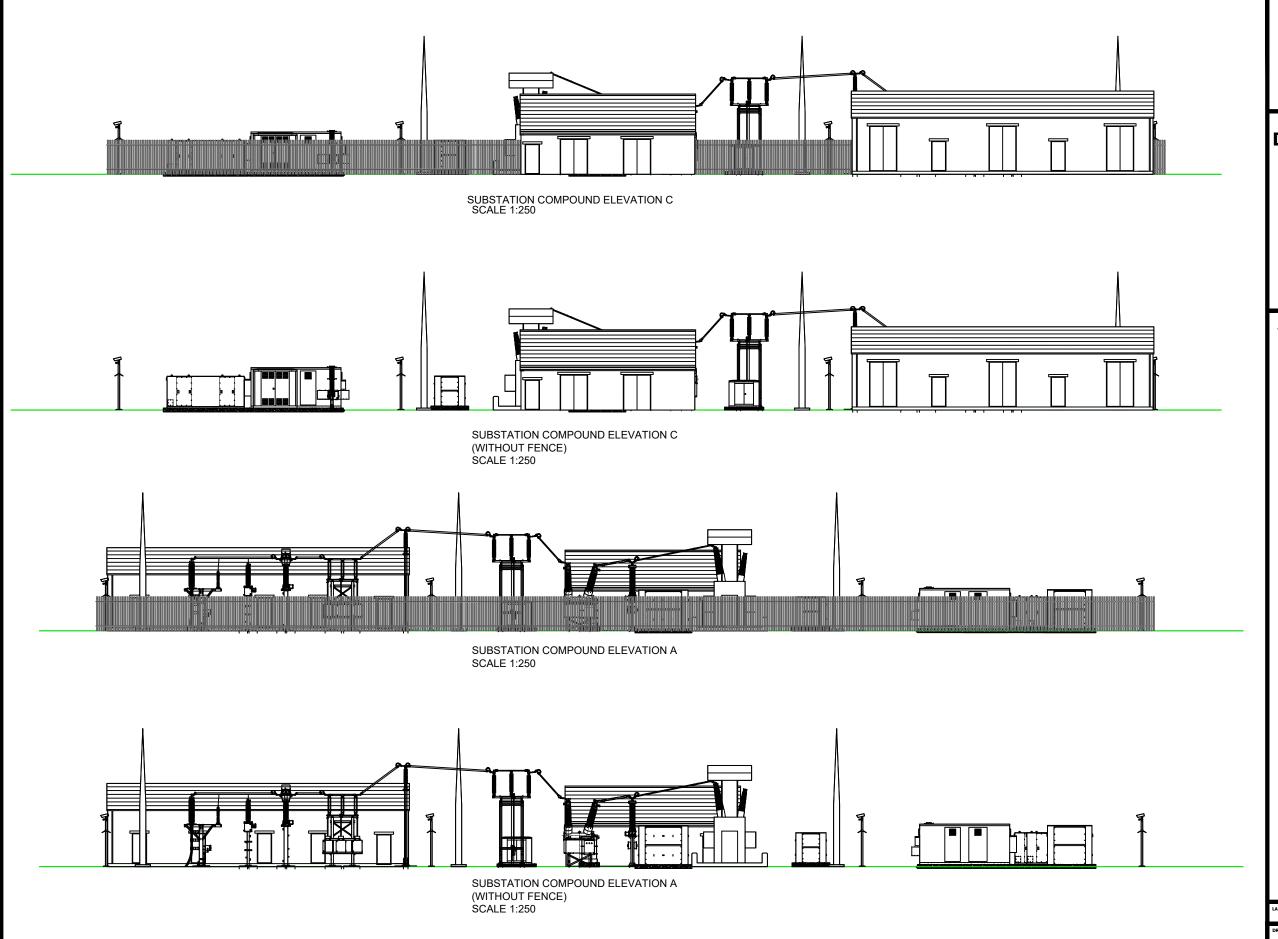

# DUNBEG SOUTH EXTENSION WIND FARM

**FIGURE 1.**6

# CONTROL BUILDINGS & SUBSTATION COMPOUND ELEVATIONS

#### **NOTES**

- ALL DIMENSIONS ARE IN METRES UNLESS STATED OTHERWISE.
- 2. THIS DRAWING IS PRELIMINARY AND SUBJECT TO CHANGE AT THE DETAILED DESIGN STAGE.

NDICATIVE OUTDINGS SWITCHGEAR SHEET 12 OF 12

DWG N/A

#### **DUNBEG SOUTH EXTENSION** WIND FARM

**FIGURE 1.**6

#### **CONTROL BUILDINGS & SUBSTATION COMPOUND ELEVATIONS**

#### **NOTES**

- 1. ALL DIMENSIONS ARE IN METRES UNLESS STATED OTHERWISE.
- 2. THIS DRAWING IS PRELIMINARY AND SUBJECT TO CHANGE AT THE DETAILED DESIGN STAGE.

**COMPOUND ELEVATIONS** SHEET 2 OF 22.

N/A

05214-RES-SUB-DR-EE-002