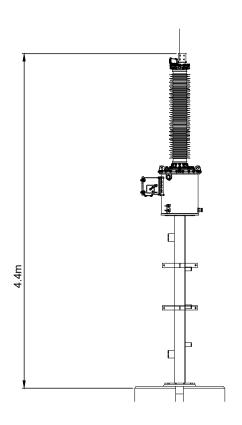

I-LAYOUT NO. N/

05214-RES-SUB-DR-EE-002

SCALE - AS SHOWN @ A3

ENVIRONMENTAL STATEMENT 2024

**INDICATIVE VOLTAGE TRANSFORMER -SIDE ELEVATION** 

SCALE - 1:50

#### **DUNBEG SOUTH EXTENSION WIND FARM**

**FIGURE 1.**6

#### **CONTROL BUILDINGS & SUBSTATION COMPOUND ELEVATIONS**

#### **NOTES**

- 1. ALL DIMENSIONS ARE IN METRES UNLESS STATED OTHERWISE.
- 2. THIS DRAWING IS PRELIMINARY AND SUBJECT TO CHANGE AT THE DETAILED DESIGN STAGE.

VOLTAGE TRANSFORMER SHEET 15 OF 22.

N/A

05214-RES-SUB-DR-EE-002