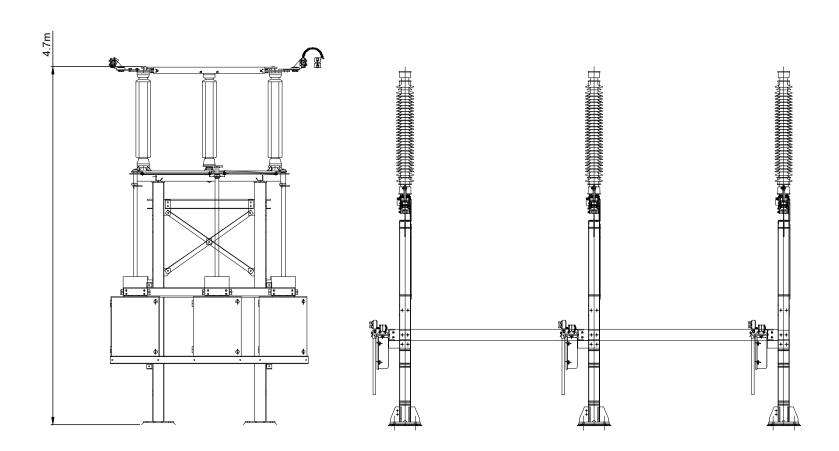

### HIGH LEVEL DISCONNECTOR - PLAN SCALE - 1:50

SCALE - 1:50

# DUNBEG SOUTH EXTENSION WIND FARM

**FIGURE 1.**6

# CONTROL BUILDINGS & SUBSTATION COMPOUND ELEVATIONS

#### **NOTES**

- ALL DIMENSIONS ARE IN METRES UNLESS STATED OTHERWISE.
- 2. THIS DRAWING IS PRELIMINARY AND SUBJECT TO CHANGE AT THE DETAILED DESIGN STAGE.

110kV DISCONNECTOR SHEET 17 OF 22.

N/A

T-LAYOUT NO.

05214-RES-SUB-DR-EE-002

. . . . .

SCALE - AS SHOWN @ A3

ENVIRONMENTAL STATEMENT 2024