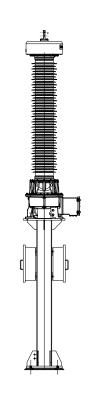

I-LAYOUT NO. N/

05214-RES-SUB-DR-EE-002

SCALE - AS SHOWN @ A3

ENVIRONMENTAL STATEMENT 2024

**INDICATIVE VOLTAGE TRANSFORMER -SIDE ELEVATION** 

SCALE - 1:50

#### **DUNBEG SOUTH EXTENSION WIND FARM**

**FIGURE 1.**6

#### **CONTROL BUILDINGS & SUBSTATION COMPOUND ELEVATIONS**

#### **NOTES**

- 1. ALL DIMENSIONS ARE IN METRES UNLESS STATED OTHERWISE.
- 2. THIS DRAWING IS PRELIMINARY AND SUBJECT TO CHANGE AT THE DETAILED DESIGN STAGE.

VOLTAGE TRANSFORMER SHEET 15 OF 22.

N/A

05214-RES-SUB-DR-EE-002