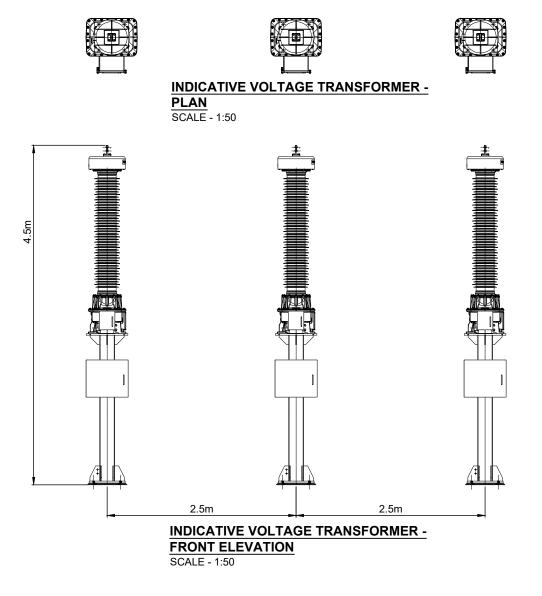

I-LAYOUT NO. N/

05214-RES-SUB-DR-EE-002

SCALE - AS SHOWN @ A3

ENVIRONMENTAL STATEMENT 2024

**INDICATIVE VOLTAGE TRANSFORMER -SIDE ELEVATION** 

SCALE - 1:50

#### **DUNBEG SOUTH EXTENSION WIND FARM**

**FIGURE 1.**6

#### **CONTROL BUILDINGS & SUBSTATION COMPOUND ELEVATIONS**

#### **NOTES**

- 1. ALL DIMENSIONS ARE IN METRES UNLESS STATED OTHERWISE.
- 2. THIS DRAWING IS PRELIMINARY AND SUBJECT TO CHANGE AT THE DETAILED DESIGN STAGE.

VOLTAGE TRANSFORMER SHEET 15 OF 22.

N/A

05214-RES-SUB-DR-EE-002