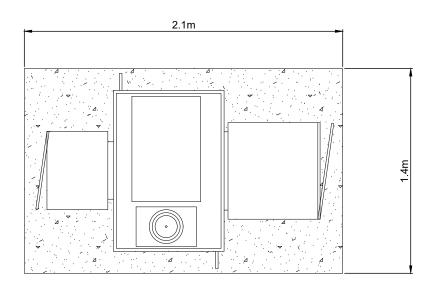

### INDICATIVERESISTOR - PLAN VIEW SCALE - 1:25

### INDICATIVERESISTOR - FRONT ELEVATION SCALE - 1:25

### INDICATIVERESISTOR - SIDE ELEVATION SCALE - 1:25

#### **DUNBEG SOUTH EXTENSION WIND FARM**

**FIGURE 1.**6

#### **CONTROL BUILDINGS & SUBSTATION COMPOUND ELEVATIONS**

#### **NOTES**

- 1. ALL DIMENSIONS ARE IN METRES UNLESS STATED OTHERWISE.
- 2. THIS DRAWING IS PRELIMINARY AND SUBJECT TO CHANGE AT THE DETAILED DESIGN STAGE.

**INDICATIVE RESISTOR** SHEET 3 OF 22.

N/A

05214-RES-SUB-DR-EE-002