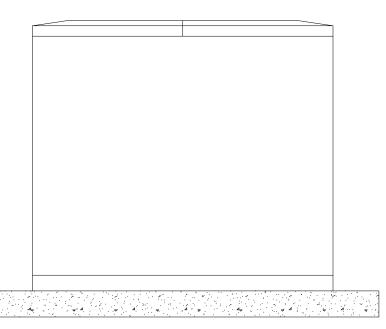

# DUNBEG SOUTH EXTENSION WIND FARM

**FIGURE 1.**6

# CONTROL BUILDINGS & SUBSTATION COMPOUND ELEVATIONS

#### **NOTES**

- ALL DIMENSIONS ARE IN METRES UNLESS STATED OTHERWISE.
- 2. THIS DRAWING IS PRELIMINARY AND SUBJECT TO CHANGE AT THE DETAILED DESIGN STAGE.

NDICATIVE OUTDINGS SWITCHGEAR SHEET 12 OF 12

DWG N/A

-LAYOUT NO. N/A

AWING NUMBER 05214-RES-SUB-DR-EE-002

SCALE - AS SHOWN @ A3

**ENVIRONMENTAL STATEMENT** 

2024

SUBSTATION COMPOUND ELEVATION B (WITHOUT FENCE) SCALE 1:250

(WITHOUT FENCE) SCALE 1:250