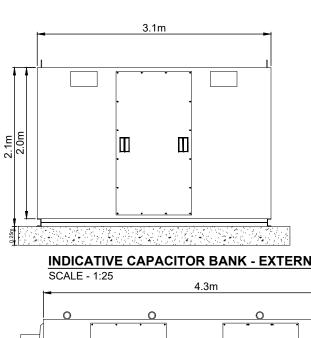

# 4.3m

#### INDICATIVE CAPACITOR BANK - EXTERNAL LHS

**INDICATIVE CAPACITOR BANK - EXTERNAL FRONT** SCALE - 1:25

**INDICATIVE CAPACITOR BANK - EXTERNAL REAR** 

SCALE - 1:25

SCALE - 1:25

#### **DUNBEG SOUTH EXTENSION WIND FARM**

**FIGURE 1.**6

#### **CONTROL BUILDINGS & SUBSTATION COMPOUND ELEVATIONS**

#### **NOTES**

- 1. ALL DIMENSIONS ARE IN METRES UNLESS STATED OTHERWISE.
- 2. THIS DRAWING IS PRELIMINARY AND SUBJECT TO CHANGE AT THE DETAILED DESIGN STAGE.

**INDICATIVE CAPACITOR** BANK SHEET 5 OF 22.

N/A

05214-RES-SUB-DR-EE-002

SCALE - AS SHOWN @ A3

**ENVIRONMENTAL STATEMENT** 2024