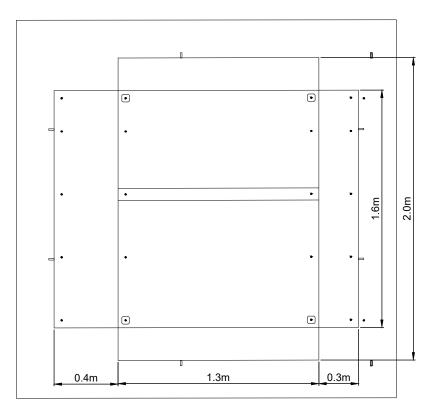

# DUNBEG SOUTH EXTENSION WIND FARM

**FIGURE 1.**6

# CONTROL BUILDINGS & SUBSTATION COMPOUND ELEVATIONS

#### **NOTES**

- ALL DIMENSIONS ARE IN METRES UNLESS STATED OTHERWISE.
- 2. THIS DRAWING IS PRELIMINARY AND SUBJECT TO CHANGE AT THE DETAILED DESIGN STAGE.

NDICATIVE OUTDINGS SWITCHGEAR SHEET 12 OF 12

DWG N/A

-LAYOUT NO. N/A

AWING NUMBER 05214-RES-SUB-DR-EE-002

SCALE - AS SHOWN @ A3

**ENVIRONMENTAL STATEMENT** 

2024

SUBSTATION COMPOUND ELEVATION B (WITHOUT FENCE) SCALE 1:250

(WITHOUT FENCE) SCALE 1:250