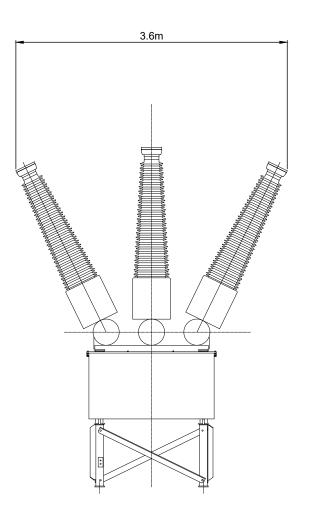

SCALE - AS SHOWN @ A3

**ENVIRONMENTAL STATEMENT** 2024

INDICATIVE 110kV CB - PLAN SCALE - 1:50

INDICATIVE 110kV CB - SIDE ELEVATION SCALE - 1:50

INDICATIVE 110kV CB - FRONT
ELEVATION
SCALE - 1:50

# DUNBEG SOUTH EXTENSION WIND FARM

**FIGURE 1.**6

# CONTROL BUILDINGS & SUBSTATION COMPOUND ELEVATIONS

#### NOTES

- ALL DIMENSIONS ARE IN METRES UNLESS STATED OTHERWISE.
- THIS DRAWING IS PRELIMINARY AND SUBJECT TO CHANGE AT THE DETAILED DESIGN STAGE.

110kV CIRCUIT BREAKER SHEET 16 OF 22.

N/A

I-LAT

WING NUMBER 05214-RES-SUB-DR-EE-002