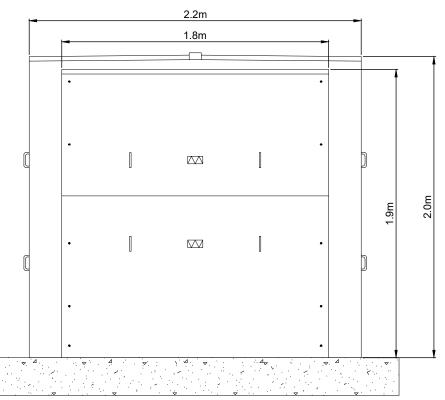

#### **DUNBEG SOUTH EXTENSION** WIND FARM

**FIGURE 1.**6

#### **CONTROL BUILDINGS & SUBSTATION COMPOUND ELEVATIONS**

#### **NOTES**

- 1. ALL DIMENSIONS ARE IN METRES UNLESS STATED OTHERWISE.
- 2. THIS DRAWING IS PRELIMINARY AND SUBJECT TO CHANGE AT THE DETAILED DESIGN STAGE.

**COMPOUND ELEVATIONS** SHEET 2 OF 22.

N/A

05214-RES-SUB-DR-EE-002

SCALE - AS SHOWN @ A3

**ENVIRONMENTAL STATEMENT** 2024