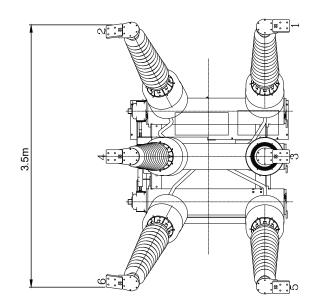

SCALE - AS SHOWN @ A3

**ENVIRONMENTAL STATEMENT** 2024

INDICATIVE 110kV CB - PLAN SCALE - 1:50

INDICATIVE 110kV CB - SIDE ELEVATION SCALE - 1:50

INDICATIVE 110kV CB - FRONT
ELEVATION
SCALE - 1:50

# DUNBEG SOUTH EXTENSION WIND FARM

**FIGURE 1.**6

# CONTROL BUILDINGS & SUBSTATION COMPOUND ELEVATIONS

#### NOTES

- ALL DIMENSIONS ARE IN METRES UNLESS STATED OTHERWISE.
- THIS DRAWING IS PRELIMINARY AND SUBJECT TO CHANGE AT THE DETAILED DESIGN STAGE.

110kV CIRCUIT BREAKER SHEET 16 OF 22.

N/A

I-LAT

WING NUMBER 05214-RES-SUB-DR-EE-002