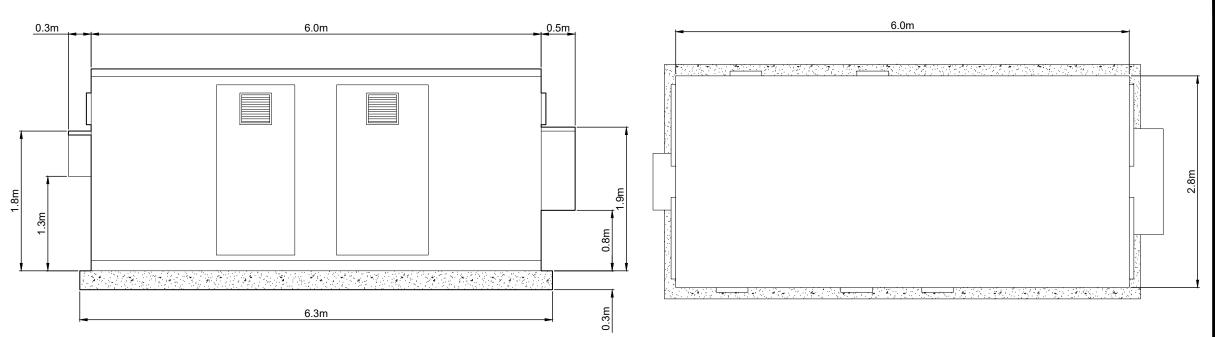

# DUNBEG SOUTH EXTENSION WIND FARM

**FIGURE 1.**6

# CONTROL BUILDINGS & SUBSTATION COMPOUND ELEVATIONS

#### **NOTES**

- ALL DIMENSIONS ARE IN METRES UNLESS STATED OTHERWISE.
- 2. THIS DRAWING IS PRELIMINARY AND SUBJECT TO CHANGE AT THE DETAILED DESIGN STAGE.

NDICATIVE OUTDINGS SWITCHGEAR SHEET 12 OF 12

DWG N/A

-LAYOUT NO. N/A

AWING NUMBER 05214-RES-SUB-DR-EE-002

SCALE - AS SHOWN @ A3

**ENVIRONMENTAL STATEMENT** 

2024

SUBSTATION COMPOUND ELEVATION B (WITHOUT FENCE) SCALE 1:250

(WITHOUT FENCE) SCALE 1:250