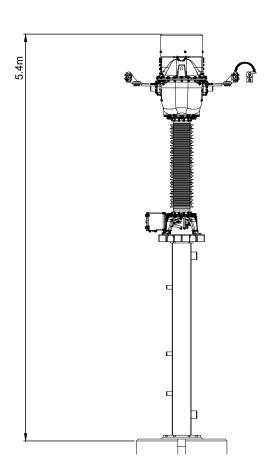

SCALE - AS SHOWN @ A3

**ENVIRONMENTAL STATEMENT** 2024

INDICATIVE 110kV CB - PLAN SCALE - 1:50

INDICATIVE 110kV CB - SIDE ELEVATION SCALE - 1:50

INDICATIVE 110kV CB - FRONT
ELEVATION
SCALE - 1:50

#### NOTES

- ALL DIMENSIONS ARE IN METRES UNLESS STATED OTHERWISE.
- THIS DRAWING IS PRELIMINARY AND SUBJECT TO CHANGE AT THE DETAILED DESIGN STAGE.

110kV CIRCUIT BREAKER SHEET 16 OF 22.

N/A

I-LAT

WING NUMBER 05214-RES-SUB-DR-EE-002