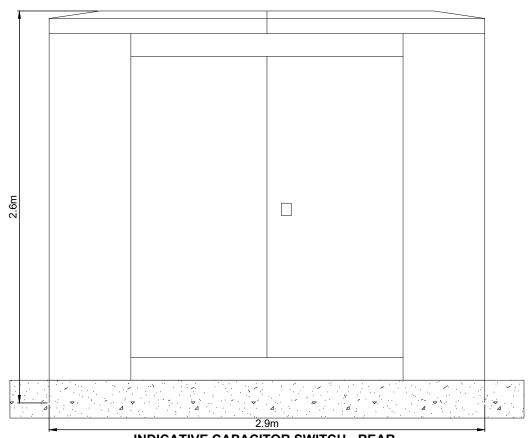

### $\frac{\textbf{INDICATIVE CAPACITOR SWITCH-FRONT}}{\textbf{ELEVATION}}$

SCALE - 1:25

#### **INDICATIVE CAPACITOR SWITCH - PLAN**

SCALE - 1:25

### INDICATIVE CAPACITOR SWITCH - REAR ELEVATION

SCALE - 1:25

### INDICATIVE CAPACITOR SWITCH - SIDE ELEVATION

SCALE - 1:25

# DUNBEG SOUTH EXTENSION WIND FARM

**FIGURE 1.**6

# CONTROL BUILDINGS & SUBSTATION COMPOUND ELEVATIONS

#### **NOTES**

- ALL DIMENSIONS ARE IN METRES UNLESS STATED OTHERWISE.
- THIS DRAWING IS PRELIMINARY AND SUBJECT TO CHANGE AT THE DETAILED DESIGN STAGE.

INDICATIVE CAPACITOR
SWITCH
SHEET 7 OF 22.

OUT DWG N/A