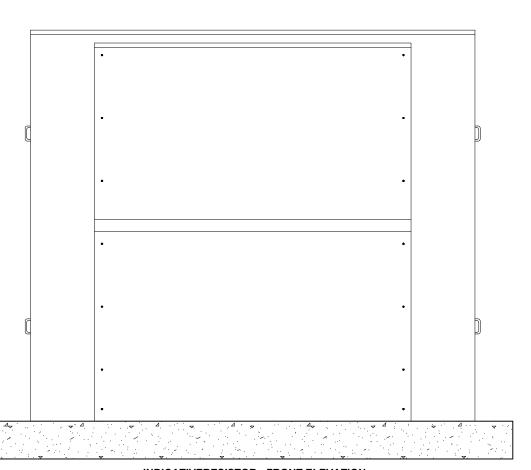

### INDICATIVERESISTOR - PLAN VIEW SCALE - 1:25

### INDICATIVERESISTOR - FRONT ELEVATION SCALE - 1:25

### INDICATIVERESISTOR - SIDE ELEVATION SCALE - 1:25

#### **DUNBEG SOUTH EXTENSION WIND FARM**

**FIGURE 1.**6

#### **CONTROL BUILDINGS & SUBSTATION COMPOUND ELEVATIONS**

#### **NOTES**

- 1. ALL DIMENSIONS ARE IN METRES UNLESS STATED OTHERWISE.
- 2. THIS DRAWING IS PRELIMINARY AND SUBJECT TO CHANGE AT THE DETAILED DESIGN STAGE.

**INDICATIVE RESISTOR** SHEET 3 OF 22.

N/A

05214-RES-SUB-DR-EE-002