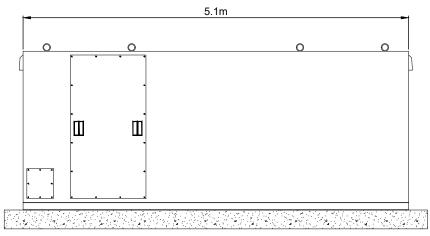

# DUNBEG SOUTH EXTENSION WIND FARM

**FIGURE 1.**6

# CONTROL BUILDINGS & SUBSTATION COMPOUND ELEVATIONS

#### **NOTES**

- ALL DIMENSIONS ARE IN METRES UNLESS STATED OTHERWISE.
- 2. THIS DRAWING IS PRELIMINARY AND SUBJECT TO CHANGE AT THE DETAILED DESIGN STAGE.

NDICATIVE OUTDINGS SWITCHGEAR SHEET 12 OF 12

DWG N/A

-LAYOUT NO. N/A

AWING NUMBER 05214-RES-SUB-DR-EE-002

SCALE - AS SHOWN @ A3

**ENVIRONMENTAL STATEMENT** 

2024

SUBSTATION COMPOUND ELEVATION B (WITHOUT FENCE) SCALE 1:250

(WITHOUT FENCE) SCALE 1:250