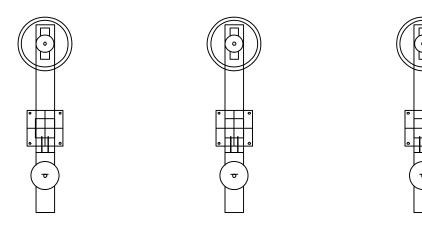

I-LAYOUT NO. N/

05214-RES-SUB-DR-EE-002

SCALE - AS SHOWN @ A3

ENVIRONMENTAL STATEMENT 2024

**INDICATIVE VOLTAGE TRANSFORMER -SIDE ELEVATION** 

SCALE - 1:50

#### **DUNBEG SOUTH EXTENSION WIND FARM**

**FIGURE 1.**6

#### **CONTROL BUILDINGS & SUBSTATION COMPOUND ELEVATIONS**

#### **NOTES**

- 1. ALL DIMENSIONS ARE IN METRES UNLESS STATED OTHERWISE.
- 2. THIS DRAWING IS PRELIMINARY AND SUBJECT TO CHANGE AT THE DETAILED DESIGN STAGE.

VOLTAGE TRANSFORMER SHEET 15 OF 22.

N/A

05214-RES-SUB-DR-EE-002