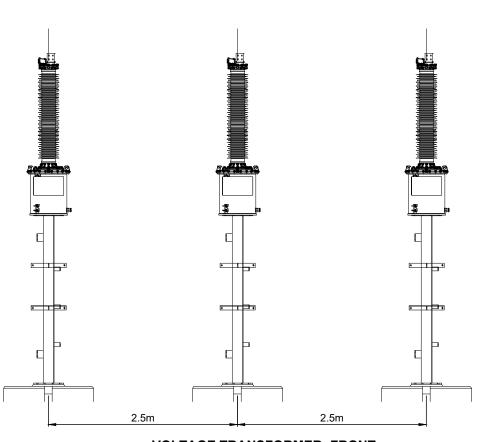

I-LAYOUT NO. N/

05214-RES-SUB-DR-EE-002

SCALE - AS SHOWN @ A3

ENVIRONMENTAL STATEMENT 2024

**INDICATIVE VOLTAGE TRANSFORMER -SIDE ELEVATION** 

SCALE - 1:50

#### **DUNBEG SOUTH EXTENSION WIND FARM**

**FIGURE 1.**6

#### **CONTROL BUILDINGS & SUBSTATION COMPOUND ELEVATIONS**

#### **NOTES**

- 1. ALL DIMENSIONS ARE IN METRES UNLESS STATED OTHERWISE.
- 2. THIS DRAWING IS PRELIMINARY AND SUBJECT TO CHANGE AT THE DETAILED DESIGN STAGE.

VOLTAGE TRANSFORMER SHEET 15 OF 22.

N/A

05214-RES-SUB-DR-EE-002