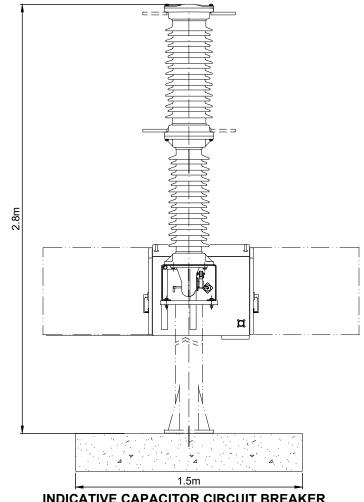

### INDICATIVE CAPACITOR CIRCUIT BREAKER - FRONT ELEVATION

SCALE - 1:25

INDICATIVE CAPACITOR CIRCUIT BREAKER
- PLAN
SCALE - 1:25

INDICATIVE CAPACITOR CIRCUIT BREAKER
- SIDE ELEVATION

SCALE - 1:25

# DUNBEG SOUTH EXTENSION WIND FARM

**FIGURE 1.**6

# CONTROL BUILDINGS & SUBSTATION COMPOUND ELEVATIONS

#### **NOTES**

- ALL DIMENSIONS ARE IN METRES UNLESS STATED OTHERWISE.
- 2. THIS DRAWING IS PRELIMINARY AND SUBJECT TO CHANGE AT THE DETAILED DESIGN STAGE.

INDICATIVE CAPACITOR
CIRCUIT BREAKER
SHEET 8 OF 22.