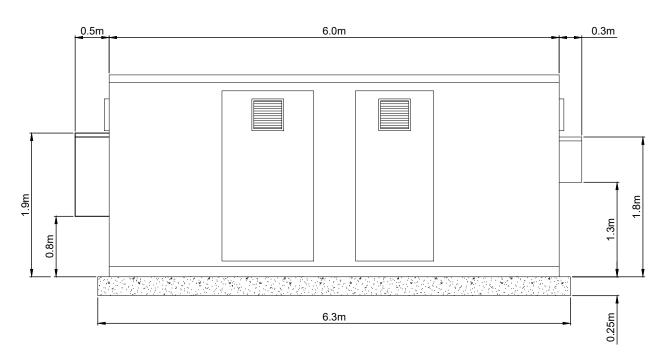

#### **DUNBEG SOUTH EXTENSION** WIND FARM

**FIGURE 1.**6

#### **CONTROL BUILDINGS & SUBSTATION COMPOUND ELEVATIONS**

#### **NOTES**

- 1. ALL DIMENSIONS ARE IN METRES UNLESS STATED OTHERWISE.
- 2. THIS DRAWING IS PRELIMINARY AND SUBJECT TO CHANGE AT THE DETAILED DESIGN STAGE.

**COMPOUND ELEVATIONS** SHEET 2 OF 22.

N/A

05214-RES-SUB-DR-EE-002

SCALE - AS SHOWN @ A3

**ENVIRONMENTAL STATEMENT** 2024