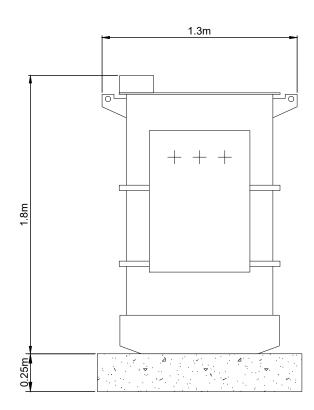

#### **INDICATIVE PRE-INSERTION RESISTOR -PLAN VIEW**

SCALE - 1:25

2.4m  $\triangle$ 2.6m  $\triangle$ 

#### INDICATIVE PRE-INSERTION RESISTOR -FRONT ELEVATION

SCALE - 1:25

#### INDICATIVE PRE-INSERTION RESISTOR -SIDE ELEVATION

SCALE - 1:25

#### **DUNBEG SOUTH EXTENSION WIND FARM**

**FIGURE 1.**6

#### **CONTROL BUILDINGS & SUBSTATION COMPOUND ELEVATIONS**

#### **NOTES**

- 1. ALL DIMENSIONS ARE IN METRES UNLESS STATED OTHERWISE.
- 2. THIS DRAWING IS PRELIMINARY AND SUBJECT TO CHANGE AT THE DETAILED DESIGN STAGE.

**INDICATIVE** PRE-INSERTION RESISTOR SHEET 10 OF 22.