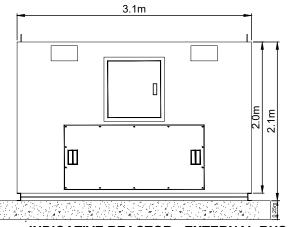

#### **DUNBEG SOUTH EXTENSION** WIND FARM

**FIGURE 1.**6

#### **CONTROL BUILDINGS & SUBSTATION COMPOUND ELEVATIONS**

#### **NOTES**

- 1. ALL DIMENSIONS ARE IN METRES UNLESS STATED OTHERWISE.
- 2. THIS DRAWING IS PRELIMINARY AND SUBJECT TO CHANGE AT THE DETAILED DESIGN STAGE.

**COMPOUND ELEVATIONS** SHEET 2 OF 22.

N/A

05214-RES-SUB-DR-EE-002

SCALE - AS SHOWN @ A3

**ENVIRONMENTAL STATEMENT** 2024