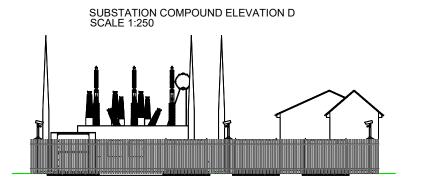

# DUNBEG SOUTH EXTENSION WIND FARM

**FIGURE 1.**6

# CONTROL BUILDINGS & SUBSTATION COMPOUND ELEVATIONS

#### **NOTES**

- ALL DIMENSIONS ARE IN METRES UNLESS STATED OTHERWISE.
- 2. THIS DRAWING IS PRELIMINARY AND SUBJECT TO CHANGE AT THE DETAILED DESIGN STAGE.

NDICATIVE OUTDINGS SWITCHGEAR SHEET 12 OF 12

DWG N/A

-LAYOUT NO. N/A

AWING NUMBER 05214-RES-SUB-DR-EE-002

SCALE - AS SHOWN @ A3

**ENVIRONMENTAL STATEMENT** 

2024







SUBSTATION COMPOUND ELEVATION B (WITHOUT FENCE) SCALE 1:250



(WITHOUT FENCE) SCALE 1:250



#### **DUNBEG SOUTH EXTENSION** WIND FARM

**FIGURE 1.**6

#### **CONTROL BUILDINGS & SUBSTATION COMPOUND ELEVATIONS**

#### **NOTES**

- 1. ALL DIMENSIONS ARE IN METRES UNLESS STATED OTHERWISE.
- 2. THIS DRAWING IS PRELIMINARY AND SUBJECT TO CHANGE AT THE DETAILED DESIGN STAGE.

**COMPOUND ELEVATIONS** SHEET 2 OF 22.

N/A

05214-RES-SUB-DR-EE-002

SCALE - AS SHOWN @ A3

**ENVIRONMENTAL STATEMENT** 2024



### INDICATIVERESISTOR - PLAN VIEW SCALE - 1:25



### INDICATIVERESISTOR - FRONT ELEVATION SCALE - 1:25



### INDICATIVERESISTOR - SIDE ELEVATION SCALE - 1:25



#### **DUNBEG SOUTH EXTENSION WIND FARM**

**FIGURE 1.**6

#### **CONTROL BUILDINGS & SUBSTATION COMPOUND ELEVATIONS**

#### **N