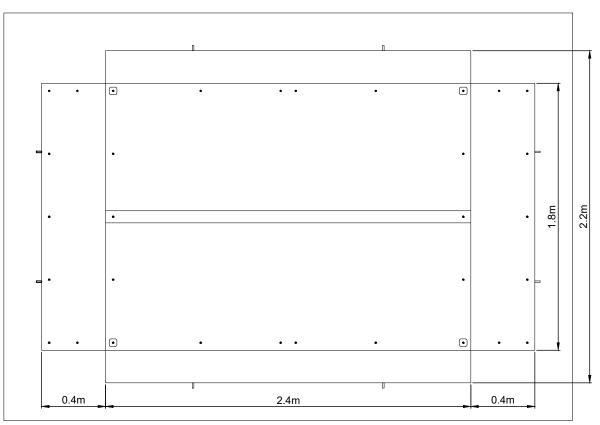

# DUNBEG SOUTH EXTENSION WIND FARM

**FIGURE 1.**6

# CONTROL BUILDINGS & SUBSTATION COMPOUND ELEVATIONS

#### **NOTES**

- ALL DIMENSIONS ARE IN METRES UNLESS STATED OTHERWISE.
- 2. THIS DRAWING IS PRELIMINARY AND SUBJECT TO CHANGE AT THE DETAILED DESIGN STAGE.

NDICATIVE OUTDINGS SWITCHGEAR SHEET 12 OF 12

DWG N/A

-LAYOUT NO. N/A

AWING NUMBER 05214-RES-SUB-DR-EE-002

SCALE - AS SHOWN @ A3

**ENVIRONMENTAL STATEMENT** 

2024

SUBSTATION COMPOUND ELEVATION B (WITHOUT FENCE) SCALE 1:250

(WITHOUT FENCE) SCALE 1:250