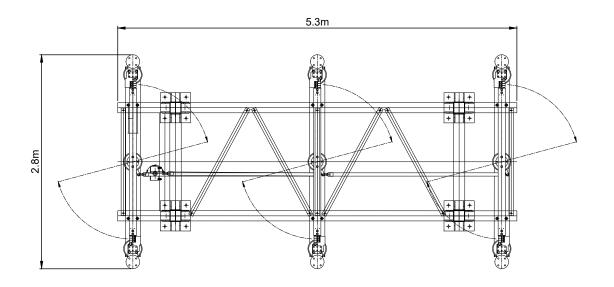

#### **DISCONNECTOR - PLAN**

SCALE - 1:50

DISCONNECTOR - SIDE ELEVATION SCALE - 1:50 DISCONNECTOR - FRONT ELEVATION SCALE - 1:50

# DUNBEG SOUTH EXTENSION WIND FARM

**FIGURE 1.**6

# CONTROL BUILDINGS & SUBSTATION COMPOUND ELEVATIONS

#### **NOTES**

- ALL DIMENSIONS ARE IN METRES UNLESS STATED OTHERWISE.
- THIS DRAWING IS PRELIMINARY AND SUBJECT TO CHANGE AT THE DETAILED DESIGN STAGE.

110kV DISCONNECTOR SHEET 19 OF 22.

AYOUT DWG N/A

T-LAYOUT NO.