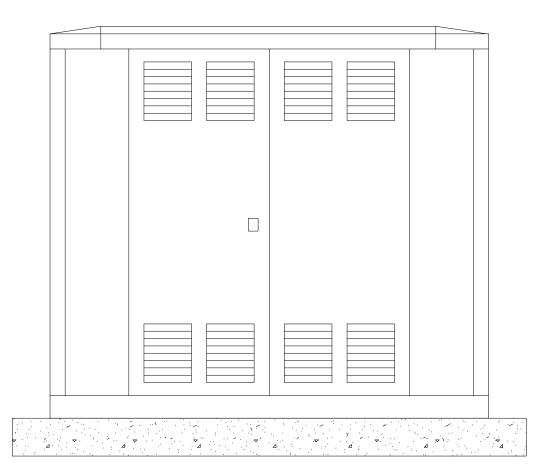

#### **DUNBEG SOUTH EXTENSION** WIND FARM

**FIGURE 1.**6

#### **CONTROL BUILDINGS & SUBSTATION COMPOUND ELEVATIONS**

#### **NOTES**

- 1. ALL DIMENSIONS ARE IN METRES UNLESS STATED OTHERWISE.
- 2. THIS DRAWING IS PRELIMINARY AND SUBJECT TO CHANGE AT THE DETAILED DESIGN STAGE.

**COMPOUND ELEVATIONS** SHEET 2 OF 22.

N/A

05214-RES-SUB-DR-EE-002

SCALE - AS SHOWN @ A3

**ENVIRONMENTAL STATEMENT** 2024