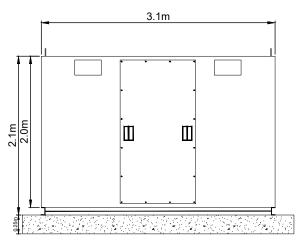

#### INDICATIVE CAPACITOR BANK - EXTERNAL LHS

**INDICATIVE CAPACITOR BANK - EXTERNAL FRONT** SCALE - 1:25

**INDICATIVE CAPACITOR BANK - EXTERNAL REAR** 

SCALE - 1:25

SCALE - 1:25