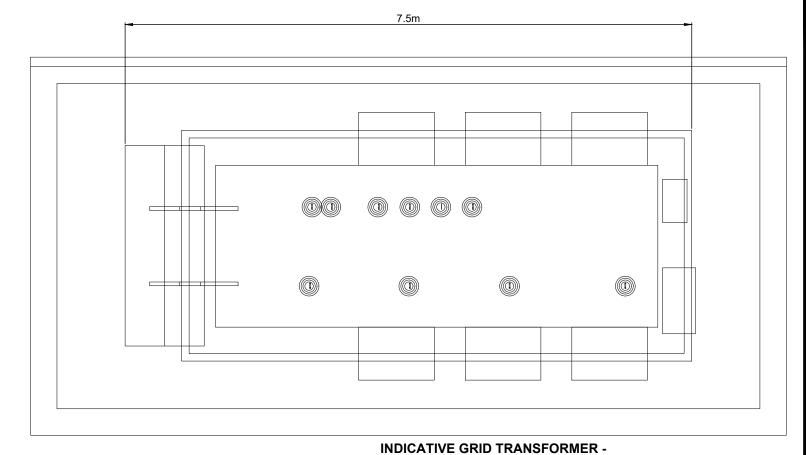

N/A

05214-RES-SUB-DR-EE-002

SCALE - AS SHOWN @ A3

**ENVIRONMENTAL STATEMENT** 2024

PLAN SCALE - 1:50

INDICATIVE GRID TRANSFORMER - FRONT ELEVATION
SCALE - 1:50

 $\frac{\text{INDICATIVE GRID TRANSFORMER - SIDE}}{\text{VIEW}}$ 

SCALE - 1:50

# DUNBEG SOUTH EXTENSION WIND FARM

**FIGURE 1.**6

# CONTROL BUILDINGS & SUBSTATION COMPOUND ELEVATIONS

#### **NOTES**

- ALL DIMENSIONS ARE IN METRES UNLESS STATED OTHERWISE.
- 2. THIS DRAWING IS PRELIMINARY AND SUBJECT TO CHANGE AT THE DETAILED DESIGN STAGE.

GRID TRANSFORMER SHEET 14 OF 22.

OUT DWG N/A

T-LAYOUT

I-LAYOUT NO. N/

05214-RES-SUB-DR-EE-002

SCALE - AS SHOWN @ A3

ENVIRONMENTAL STATEMENT 2024

**INDICATIVE VOLTAGE TRANSFORMER -SIDE ELEVATION** 

SCALE - 1:50