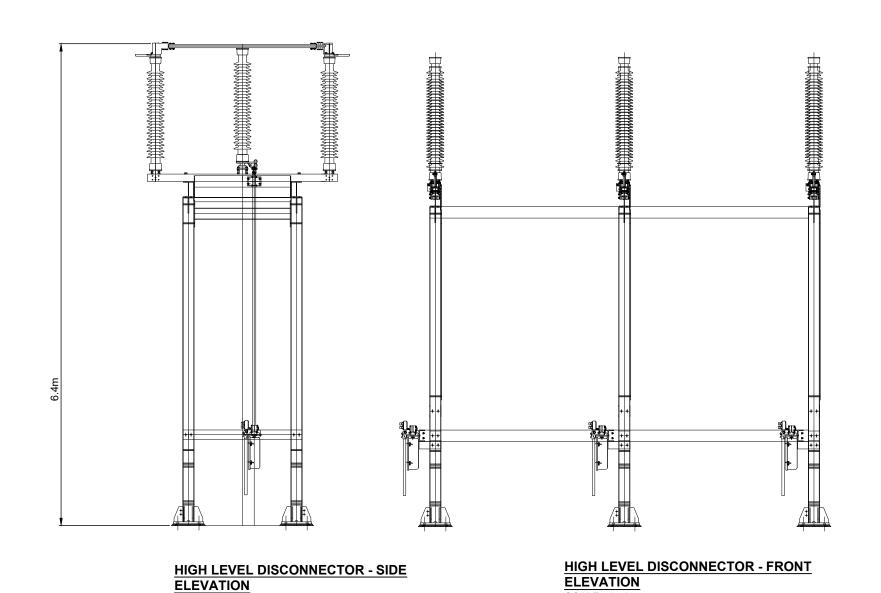

### HIGH LEVEL DISCONNECTOR - PLAN SCALE - 1:50

SCALE - 1:50

# DUNBEG SOUTH EXTENSION WIND FARM

**FIGURE 1.**6

# CONTROL BUILDINGS & SUBSTATION COMPOUND ELEVATIONS

#### **NOTES**

- ALL DIMENSIONS ARE IN METRES UNLESS STATED OTHERWISE.
- 2. THIS DRAWING IS PRELIMINARY AND SUBJECT TO CHANGE AT THE DETAILED DESIGN STAGE.

110kV DISCONNECTOR SHEET 17 OF 22.

N/A

T-LAYOUT NO.

05214-RES-SUB-DR-EE-002

. . . . .

SCALE - AS SHOWN @ A3

ENVIRONMENTAL STATEMENT 2024