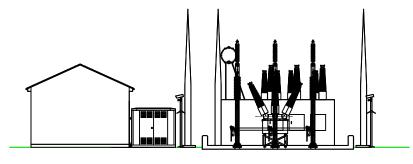

# DUNBEG SOUTH EXTENSION WIND FARM

**FIGURE 1.**6

# CONTROL BUILDINGS & SUBSTATION COMPOUND ELEVATIONS

#### **NOTES**

- ALL DIMENSIONS ARE IN METRES UNLESS STATED OTHERWISE.
- 2. THIS DRAWING IS PRELIMINARY AND SUBJECT TO CHANGE AT THE DETAILED DESIGN STAGE.

NDICATIVE OUTDINGS SWITCHGEAR SHEET 12 OF 12

DWG N/A

-LAYOUT NO. N/A

AWING NUMBER 05214-RES-SUB-DR-EE-002

SCALE - AS SHOWN @ A3

**ENVIRONMENTAL STATEMENT** 

2024







SUBSTATION COMPOUND ELEVATION B (WITHOUT FENCE) SCALE 1:250



(WITHOUT FENCE) SCALE 1:250



#### **DUNBEG SOUTH EXTENSION** WIND FARM

**FIGURE 1.**6

#### **CONTROL BUILDINGS & SUBSTATION COMPOUND ELEVATIONS**

#### **NOTES**

- 1. ALL DIMENSIONS ARE IN METRES UNLESS STATED OTHERWISE.
- 2. THIS DRAWING IS PRELIMINARY AND SUBJECT TO CHANGE AT THE DETAILED DESIGN STAGE.

**COMPOUND ELEVATIONS** SHEET 2 OF 22.

N/A

05214-RES-SUB-DR-EE-002

SCALE - AS SHOWN @ A3

**ENVIRONMENTAL STATEMENT** 2024



### INDICATIVERESISTOR - PLAN VIEW SCALE - 1:25



### INDICATIVERESISTOR - FRONT ELEVATION SCALE - 1:25



### INDICATIVERESISTOR - SIDE ELEVATION SCALE - 1:25



#### **DUNBEG SOUTH EXTENSION WIND FARM**

**FIGURE 1.**6

#### **CONTROL BUILDINGS & SUBSTATION COMPOUND ELEVATIONS**

#### **NOT