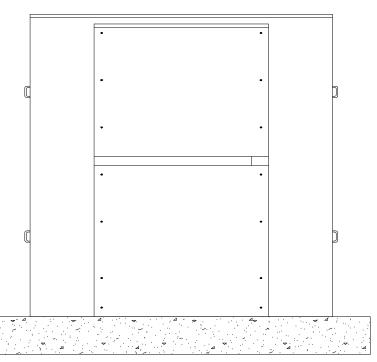

#### **DUNBEG SOUTH EXTENSION** WIND FARM

**FIGURE 1.**6

#### **CONTROL BUILDINGS & SUBSTATION COMPOUND ELEVATIONS**

#### **NOTES**

- 1. ALL DIMENSIONS ARE IN METRES UNLESS STATED OTHERWISE.
- 2. THIS DRAWING IS PRELIMINARY AND SUBJECT TO CHANGE AT THE DETAILED DESIGN STAGE.

**COMPOUND ELEVATIONS** SHEET 2 OF 22.

N/A

05214-RES-SUB-DR-EE-002

SCALE - AS SHOWN @ A3

**ENVIRONMENTAL STATEMENT** 2024