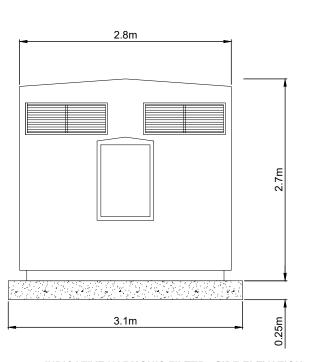

# 4.3m

#### INDICATIVE CAPACITOR BANK - EXTERNAL LHS

**INDICATIVE CAPACITOR BANK - EXTERNAL FRONT** SCALE - 1:25

**INDICATIVE CAPACITOR BANK - EXTERNAL REAR** 

SCALE - 1:25

SCALE - 1:25

#### **DUNBEG SOUTH EXTENSION WIND FARM**

**FIGURE 1.**6

#### **CONTROL BUILDINGS & SUBSTATION COMPOUND ELEVATIONS**

#### **NOTES**

- 1. ALL DIMENSIONS ARE IN METRES UNLESS STATED OTHERWISE.
- 2. THIS DRAWING IS PRELIMINARY AND SUBJECT TO CHANGE AT THE DETAILED DESIGN STAGE.

**INDICATIVE CAPACITOR** BANK SHEET 5 OF 22.

N/A

05214-RES-SUB-DR-EE-002

SCALE - AS SHOWN @ A3

**ENVIRONMENTAL STATEMENT** 2024