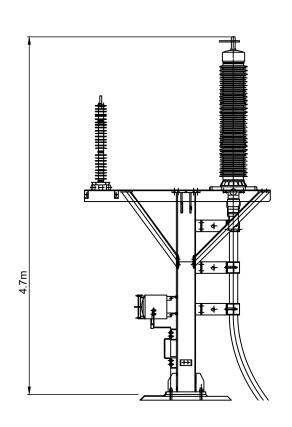

N/A

05214-RES-SUB-DR-EE-002

SCALE - AS SHOWN @ A3

**ENVIRONMENTAL STATEMENT** 2024

PLAN SCALE - 1:50

INDICATIVE GRID TRANSFORMER - FRONT ELEVATION
SCALE - 1:50

 $\frac{\text{INDICATIVE GRID TRANSFORMER - SIDE}}{\text{VIEW}}$ 

SCALE - 1:50

# DUNBEG SOUTH EXTENSION WIND FARM

**FIGURE 1.**6

# CONTROL BUILDINGS & SUBSTATION COMPOUND ELEVATIONS

#### **NOTES**

- ALL DIMENSIONS ARE IN METRES UNLESS STATED OTHERWISE.
- 2. THIS DRAWING IS PRELIMINARY AND SUBJECT TO CHANGE AT THE DETAILED DESIGN STAGE.

GRID TRANSFORMER SHEET 14 OF 22.

OUT DWG N/A

T-LAYOUT