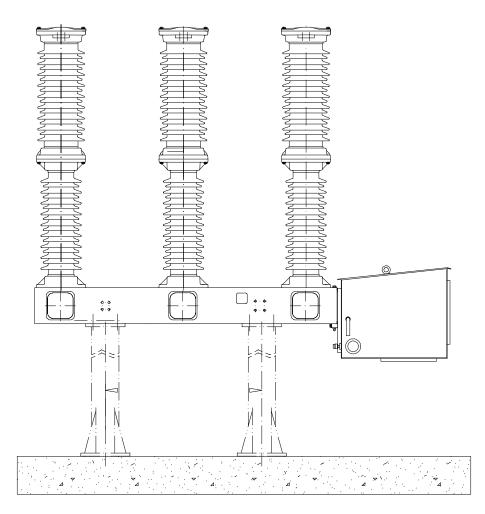

### INDICATIVE CAPACITOR CIRCUIT BREAKER - FRONT ELEVATION

SCALE - 1:25

INDICATIVE CAPACITOR CIRCUIT BREAKER
- PLAN
SCALE - 1:25

INDICATIVE CAPACITOR CIRCUIT BREAKER
- SIDE ELEVATION

SCALE - 1:25

# DUNBEG SOUTH EXTENSION WIND FARM

**FIGURE 1.**6

# CONTROL BUILDINGS & SUBSTATION COMPOUND ELEVATIONS

#### **NOTES**

- ALL DIMENSIONS ARE IN METRES UNLESS STATED OTHERWISE.
- 2. THIS DRAWING IS PRELIMINARY AND SUBJECT TO CHANGE AT THE DETAILED DESIGN STAGE.

INDICATIVE CAPACITOR
CIRCUIT BREAKER
SHEET 8 OF 22.