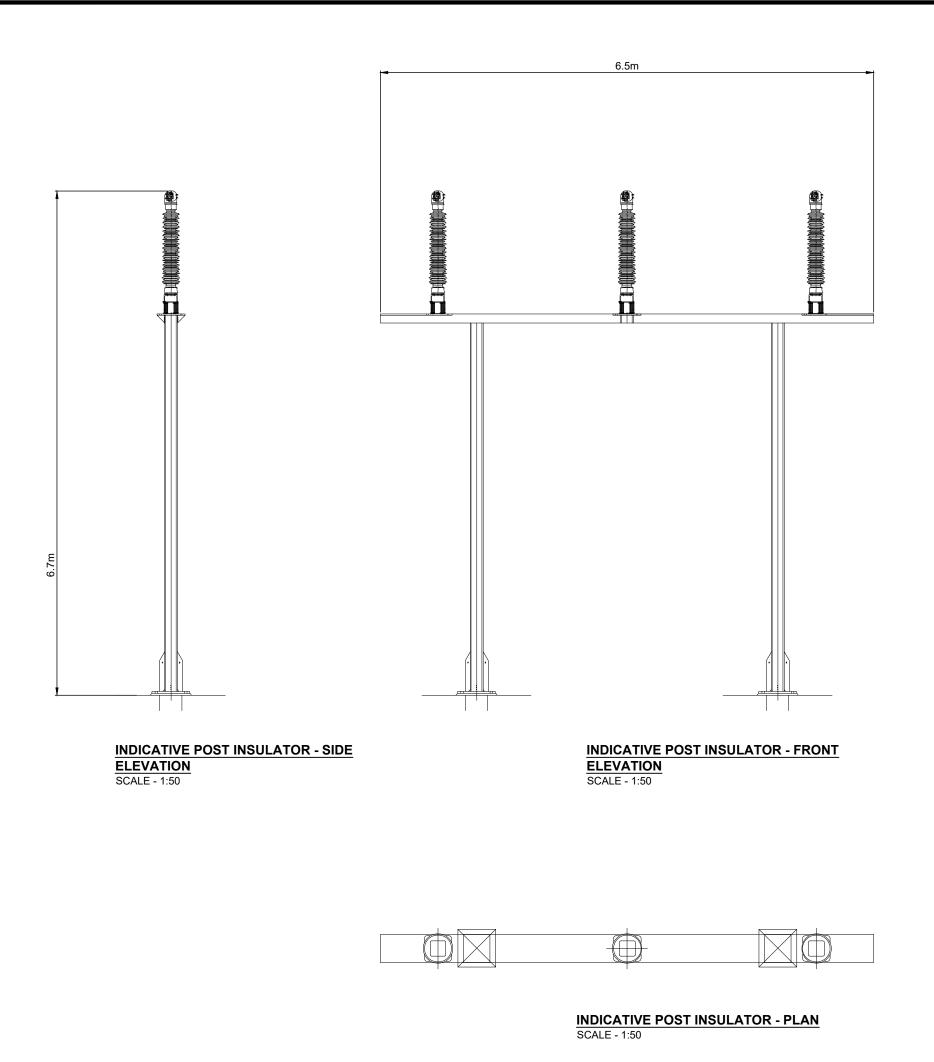

#### **DUNBEG SOUTH EXTENSION WIND FARM**

**FIGURE 1.**6

#### **CONTROL BUILDINGS & SUBSTATION COMPOUND ELEVATIONS**

#### **NOTES**

- 1. ALL DIMENSIONS ARE IN METRES UNLESS STATED OTHERWISE.
- 2. THIS DRAWING IS PRELIMINARY AND SUBJECT TO CHANGE AT THE DETAILED DESIGN STAGE.

POST INSULATOR SHEET 18 OF 22.

N/A

05214-RES-SUB-DR-EE-002

SCALE - AS SHOWN @ A3

**ENVIRONMENTAL STATEMENT** 

2024