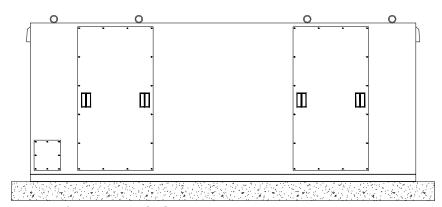

# 4.3m

#### INDICATIVE CAPACITOR BANK - EXTERNAL LHS

**INDICATIVE CAPACITOR BANK - EXTERNAL FRONT** SCALE - 1:25

**INDICATIVE CAPACITOR BANK - EXTERNAL REAR** 

SCALE - 1:25

SCALE - 1:25

#### **DUNBEG SOUTH EXTENSION WIND FARM**

**FIGURE 1.**6

#### **CONTROL BUILDINGS & SUBSTATION COMPOUND ELEVATIONS**

#### **NOTES**

- 1. ALL DIMENSIONS ARE IN METRES UNLESS STATED OTHERWISE.
- 2. THIS DRAWING IS PRELIMINARY AND SUBJECT TO CHANGE AT THE DETAILED DESIGN STAGE.

**INDICATIVE CAPACITOR** BANK SHEET 5 OF 22.

N/A

05214-RES-SUB-DR-EE-002

SCALE - AS SHOWN @ A3

**ENVIRONMENTAL STATEMENT** 2024