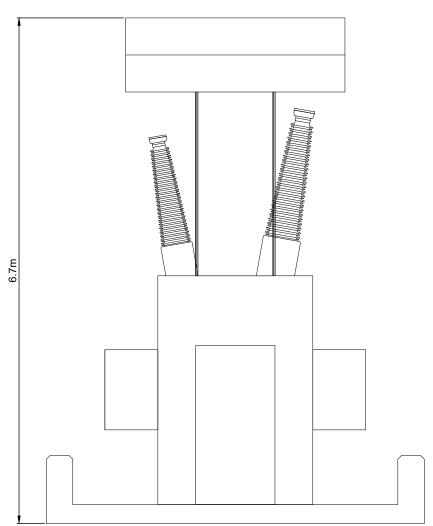

SCALE - AS SHOWN @ A3

**ENVIRONMENTAL STATEMENT** 2024

INDICATIVE INDICATIVE LIGHTNING PROTETION COLUMN SCALE - 1:50

#### **DUNBEG SOUTH EXTENSION** WIND FARM

**FIGURE 1.**6

#### **CONTROL BUILDINGS & SUBSTATION COMPOUND ELEVATIONS**

#### **NOTES**

- 1. ALL DIMENSIONS ARE IN METRES UNLESS STATED OTHERWISE.
- 2. THIS DRAWING IS PRELIMINARY AND SUBJECT TO CHANGE AT THE DETAILED DESIGN STAGE.

LIGHTNING PROTECTION COLUMN SHEET 13 OF 22.