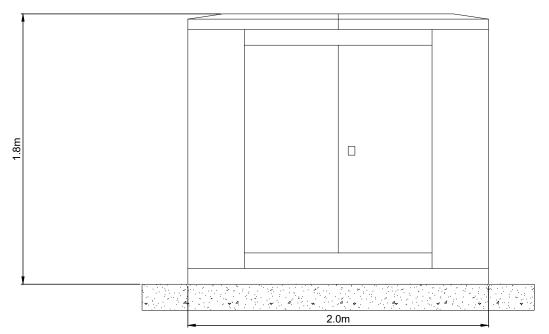

# DUNBEG SOUTH EXTENSION WIND FARM

**FIGURE 1.**6

# CONTROL BUILDINGS & SUBSTATION COMPOUND ELEVATIONS

#### **NOTES**

- ALL DIMENSIONS ARE IN METRES UNLESS STATED OTHERWISE.
- 2. THIS DRAWING IS PRELIMINARY AND SUBJECT TO CHANGE AT THE DETAILED DESIGN STAGE.

NDICATIVE OUTDINGS SWITCHGEAR SHEET 12 OF 12

DWG N/A

-LAYOUT NO. N/A

AWING NUMBER 05214-RES-SUB-DR-EE-002

SCALE - AS SHOWN @ A3

**ENVIRONMENTAL STATEMENT** 

2024

SUBSTATION COMPOUND ELEVATION B (WITHOUT FENCE) SCALE 1:250

(WITHOUT FENCE) SCALE 1:250