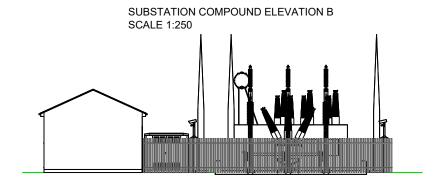

-LAYOUT NO. N/A

AWING NUMBER 05214-RES-SUB-DR-EE-002

SCALE - AS SHOWN @ A3

**ENVIRONMENTAL STATEMENT** 

2024

SUBSTATION COMPOUND ELEVATION B (WITHOUT FENCE) SCALE 1:250

(WITHOUT FENCE) SCALE 1:250