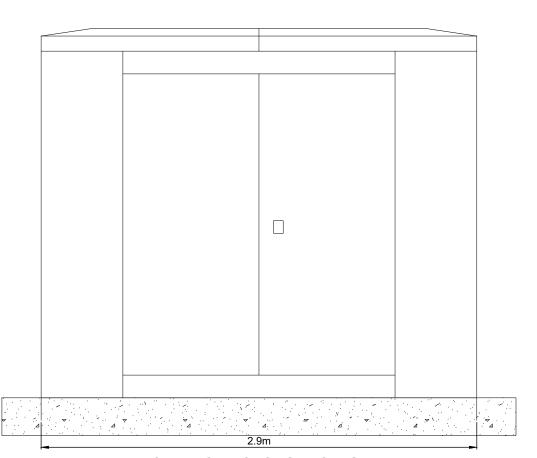

### $\frac{\textbf{INDICATIVE CAPACITOR SWITCH-FRONT}}{\textbf{ELEVATION}}$

SCALE - 1:25

#### **INDICATIVE CAPACITOR SWITCH - PLAN**

SCALE - 1:25

### INDICATIVE CAPACITOR SWITCH - REAR ELEVATION

SCALE - 1:25

### INDICATIVE CAPACITOR SWITCH - SIDE ELEVATION

SCALE - 1:25

# DUNBEG SOUTH EXTENSION WIND FARM

**FIGURE 1.**6

# CONTROL BUILDINGS & SUBSTATION COMPOUND ELEVATIONS

#### **NOTES**

- ALL DIMENSIONS ARE IN METRES UNLESS STATED OTHERWISE.
- THIS DRAWING IS PRELIMINARY AND SUBJECT TO CHANGE AT THE DETAILED DESIGN STAGE.

INDICATIVE CAPACITOR
SWITCH
SHEET 7 OF 22.

OUT DWG N/A