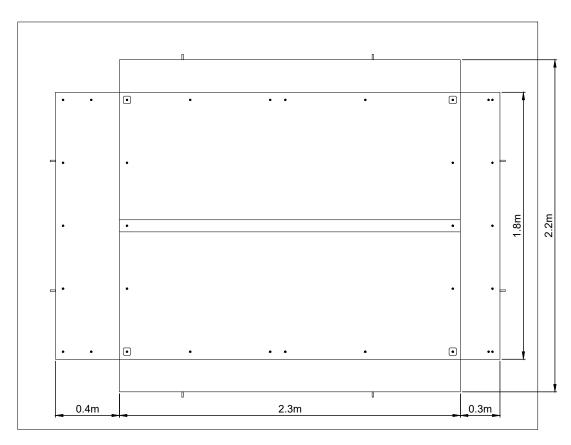

### INDICATIVE NEUTRAL EARTHING RESISTOR - PLAN VIEW

SCALE - 1:25

INDICATIVE NEUTRAL EARTHING RESISTOR - FRONT ELEVATION

SCALE - 1:25

INDICATIVE NEUTRAL EARTHING RESISTOR - SIDE ELEVATION

SCALE - 1:25

# DUNBEG SOUTH EXTENSION WIND FARM

**FIGURE 1.**6

# CONTROL BUILDINGS & SUBSTATION COMPOUND ELEVATIONS

#### **NOTES**

- ALL DIMENSIONS ARE IN METRES UNLESS STATED OTHERWISE.
- THIS DRAWING IS PRELIMINARY AND SUBJECT TO CHANGE AT THE DETAILED DESIGN STAGE.

INDICATIVE NEUTRAL EARTHING RESISTOR SHEET 9 OF 22.