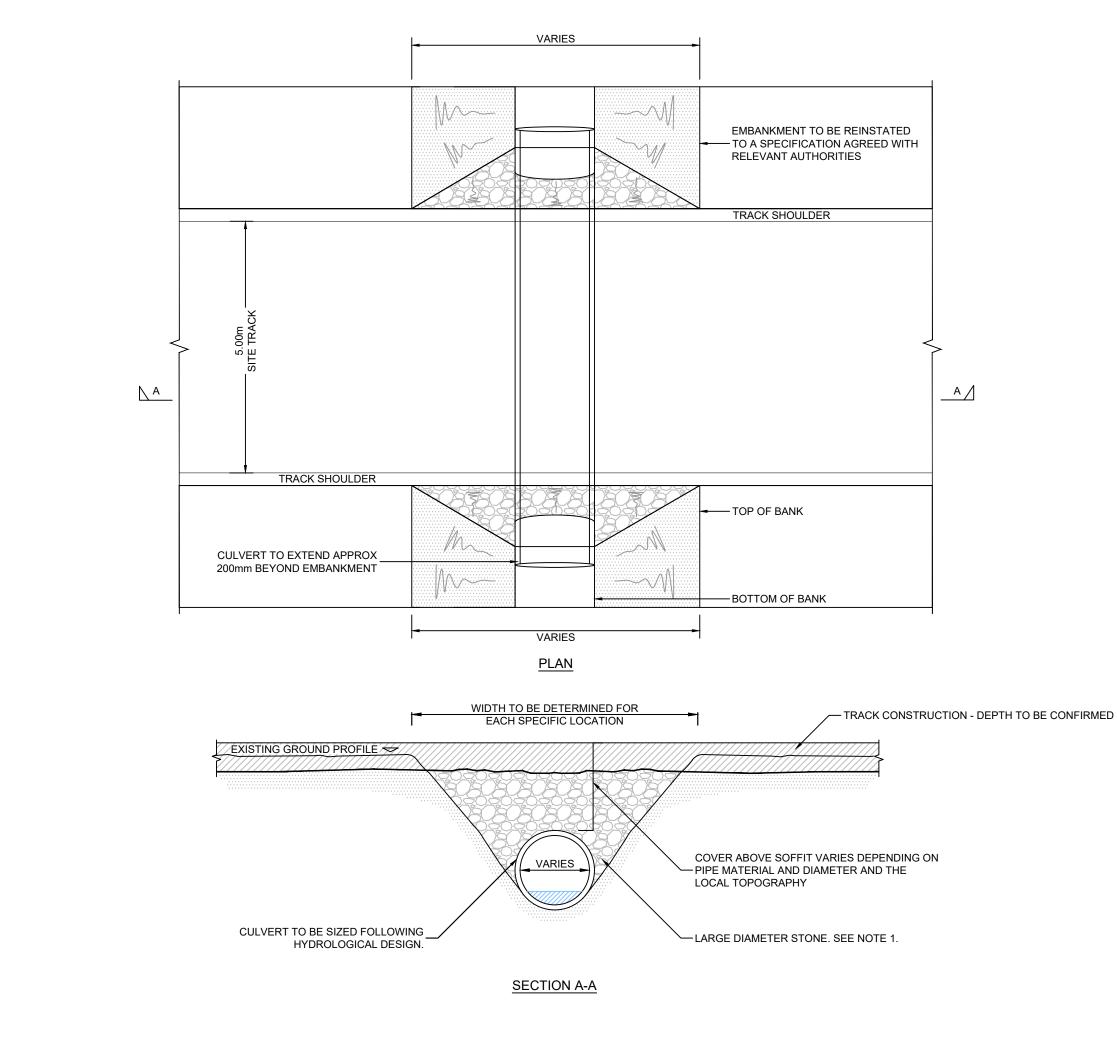

| <b>res</b>                                                                                                                                         |
|----------------------------------------------------------------------------------------------------------------------------------------------------|
| DUNBEG SOUTH EXTENSION<br>WIND FARM                                                                                                                |
| FIGURE 1.15                                                                                                                                        |
| TYPICAL WATER<br>CROSSING DESIGN                                                                                                                   |
| NOTES:<br>1. FINAL SPECIFICATION AND INSTALLATION<br>METHOD TO BE IN ACCORDANCE WITH<br>THE REQUIREMENTS OF THE RELEVANT<br>AUTHORITIES.           |
| <ol> <li>CULVERT TYPE AND SIZING TO BE<br/>DEFINED DURING DESIGN OF ON-SITE<br/>DRAINAGE SYSTEMS.</li> </ol>                                       |
| 3. INFILL MATERIAL TO BE CLEAN CRUSHED ROCK.                                                                                                       |
|                                                                                                                                                    |
|                                                                                                                                                    |
|                                                                                                                                                    |
|                                                                                                                                                    |
|                                                                                                                                                    |
|                                                                                                                                                    |
| LAYOUT DWG N/A T-LAYOUT NO. N/A DRAWING NUMBER REV                                                                                                 |
| 05214-RES-ACC-DR-PE-003 1                                                                                                                          |
| SCALE - NOT TO SCALE ENVIRONMENTAL STATEMENT                                                                                                       |
| 2024<br>THIS DRAWING IS THE PROPERTY OF RENEWABLE ENERGY<br>SYSTEMS LTD. AND NO REPRODUCTION MAY BE MADE IN WHOLE<br>OR IN PART WITHOUT PERMISSION |