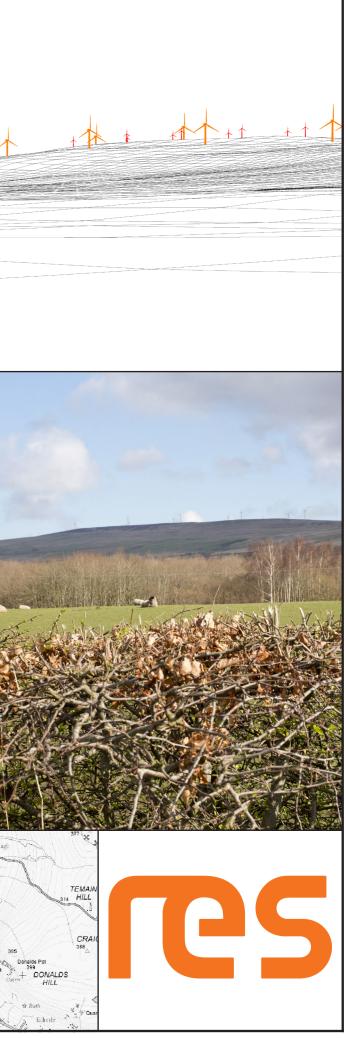

| Dunbeg South Extension<br>2 3 |                                                                                                             |               |                                                                                                                                                                                                                                                                                 |                                                                                |                                  |                                         |
|-------------------------------|-------------------------------------------------------------------------------------------------------------|---------------|---------------------------------------------------------------------------------------------------------------------------------------------------------------------------------------------------------------------------------------------------------------------------------|--------------------------------------------------------------------------------|----------------------------------|-----------------------------------------|
|                               |                                                                                                             |               | Dunbeg                                                                                                                                                                                                                                                                          | South                                                                          |                                  |                                         |
|                               |                                                                                                             | 4111          |                                                                                                                                                                                                                                                                                 | A A A                                                                          |                                  |                                         |
|                               |                                                                                                             |               |                                                                                                                                                                                                                                                                                 |                                                                                |                                  |                                         |
| Where p                       | resent in view: Existin                                                                                     | ng wind farms | nown in blue. Turbine dimensions illustrated: 149.9 m max. tip height<br>in red; Consented wind farms in orange; Proposed wind farms in gre<br>right 2024 and is reproduced with the permission of Land and Property Services under delegated authority from the                | en; Single turbines in pink / in the                                           | e baseline photograph            |                                         |
|                               |                                                                                                             |               |                                                                                                                                                                                                                                                                                 |                                                                                | Part 1                           | 1                                       |
| setting                       |                                                                                                             |               |                                                                                                                                                                                                                                                                                 |                                                                                |                                  |                                         |
|                               | MA                                                                                                          |               | A CONTRACTOR                                                                                                                                                                                                                                                                    |                                                                                |                                  |                                         |
|                               |                                                                                                             |               |                                                                                                                                                                                                                                                                                 | with the second second                                                         |                                  |                                         |
|                               |                                                                                                             |               |                                                                                                                                                                                                                                                                                 |                                                                                |                                  |                                         |
| Combin                        | ed photomontage s                                                                                           | howing con    | sented Dunbeg South and proposed Extension                                                                                                                                                                                                                                      |                                                                                |                                  |                                         |
|                               | Shanti McAllist<br>Iandscape planni<br>and design Itd.                                                      |               | DUNBEG SOUTH EXTENSION WIND FARM<br>Figure 4.25 (page 2/2)                                                                                                                                                                                                                      | Easting:<br>Northing:<br>Elevation A.O.D                                       | 271827<br>417330<br>88 m         | Dumagošker Mod Bum<br>et Lislane Bridge |
| DRAWN / APPROVER              | Oct. 2024 A3                                                                                                |               | VIEWPOINT 17<br>Drumsurn Village near Fir Avenue<br>wireline and combined photomontage                                                                                                                                                                                          | Bearing:<br>Approx. Included Angle:<br>Approx. distance to nearest<br>turbine: | 18.14 °<br>80 °<br>8.84 km to T2 | source ways                             |
| SYSTEM                        | 0:<br>AWING IS THE PROPERTY OF RENEWA<br>15 LTD. AND NO REPRODUCTION MAY<br>WHOLE OR IN PART WITHOUT PERMIS | BE MADE IN    | <b>NOTE:</b> This Figure must be viewed at a comfortable arms length and in conjunction with t Environmental Statement and the detailed methodology for the preparation of visualisation encing Scottish Natural Heritage Guidance regarding the limitations of visualisations. | he analysis of landscape and visual effects of                                 | ontained in Chapter 4 of the     |                                         |