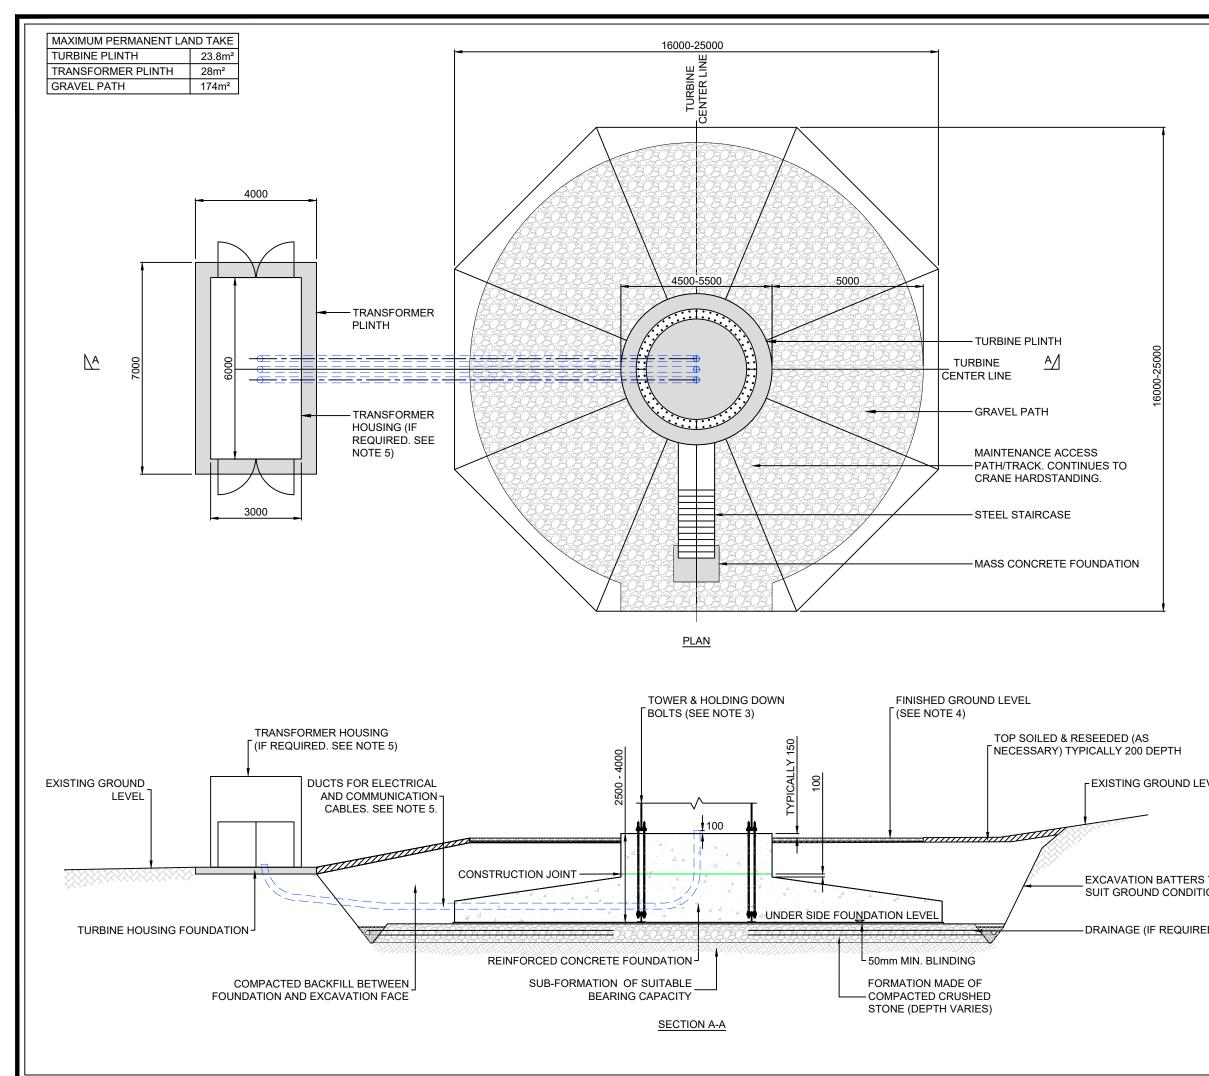

|           | <b>res</b>                                                                                                                                                                                                                                                                                                  |
|-----------|-------------------------------------------------------------------------------------------------------------------------------------------------------------------------------------------------------------------------------------------------------------------------------------------------------------|
|           | DUNBEG SOUTH EXTENSION<br>WIND FARM                                                                                                                                                                                                                                                                         |
|           | FIGURE 1.11                                                                                                                                                                                                                                                                                                 |
|           | WIND TURBINE<br>FOUNDATION                                                                                                                                                                                                                                                                                  |
|           | NOTES:                                                                                                                                                                                                                                                                                                      |
|           | 1. DIMENSIONS AND DETAILS ARE<br>INDICATIVE ONLY AND MAY VARY DUE TO<br>SPECIFIC TURBINE OR GROUND<br>CONDITIONS.                                                                                                                                                                                           |
|           | 2. ALL DIMENSIONS IN MILLIMETRES<br>UNLESS OTHERWISE STATED                                                                                                                                                                                                                                                 |
|           | 3. THE HOLDING DOWN BOLT<br>ARRANGEMENT SHOWN ON THIS<br>DRAWING IS TYPICAL. HOWEVER<br>ALTERNATIVE CAST IN ARRANGEMENTS<br>ARE AVAILABLE AND MAY BE<br>SUBSTITUTED DEPENDING ON ACTUAL<br>TURBINE SELECTION.                                                                                               |
|           | 4. GRADIENT OF FINISHED GROUND LEVEL<br>OVER TURBINE BASE, MAX 1:12.                                                                                                                                                                                                                                        |
|           | 5. EXTERNAL TRANSFORMER NOT<br>REQUIRED FOR ALL TURBINES AND NEED<br>FOR TRANSFORMER HOUSING WILL<br>DEPEND ON THE TURBINE SELECTED<br>DURING DETAILED DESIGN.                                                                                                                                              |
| VEL       | 6. MATERIALS ARISING FROM EXCAVATIONS<br>TO BE SEGREGATED AND PLACED IN<br>AGREED LOCATIONS ADJACENT TO THE<br>WORKING AREA FOR RE-USE.<br>REINSTATEMENT AND /OR PEAT<br>MANAGEMENT PLANS WILL BE<br>DEVELOPED DURING THE DETAILED<br>DESIGN OF SITE INFRASTRUCTURE, IN<br>LINE WITH CURRENT BEST PRACTICE. |
| TO<br>ONS |                                                                                                                                                                                                                                                                                                             |
| D)        | LAYOUT DWG N/A T-LAYOUT NO. N/A                                                                                                                                                                                                                                                                             |
|           | 05214-RES-FOU-DR-PE-001                                                                                                                                                                                                                                                                                     |
|           | SCALE - AS SHOWN @ A3                                                                                                                                                                                                                                                                                       |
|           | ENVIRONMENTAL STATEMENT<br>2024                                                                                                                                                                                                                                                                             |
|           | THIS DRAWING IS THE PROPERTY OF RENEWABLE ENERGY<br>SYSTEMS LTD. AND NO REPRODUCTION MAY BE MADE IN WHOLE<br>OR IN PART WITHOUT PERMISSION                                                                                                                                                                  |