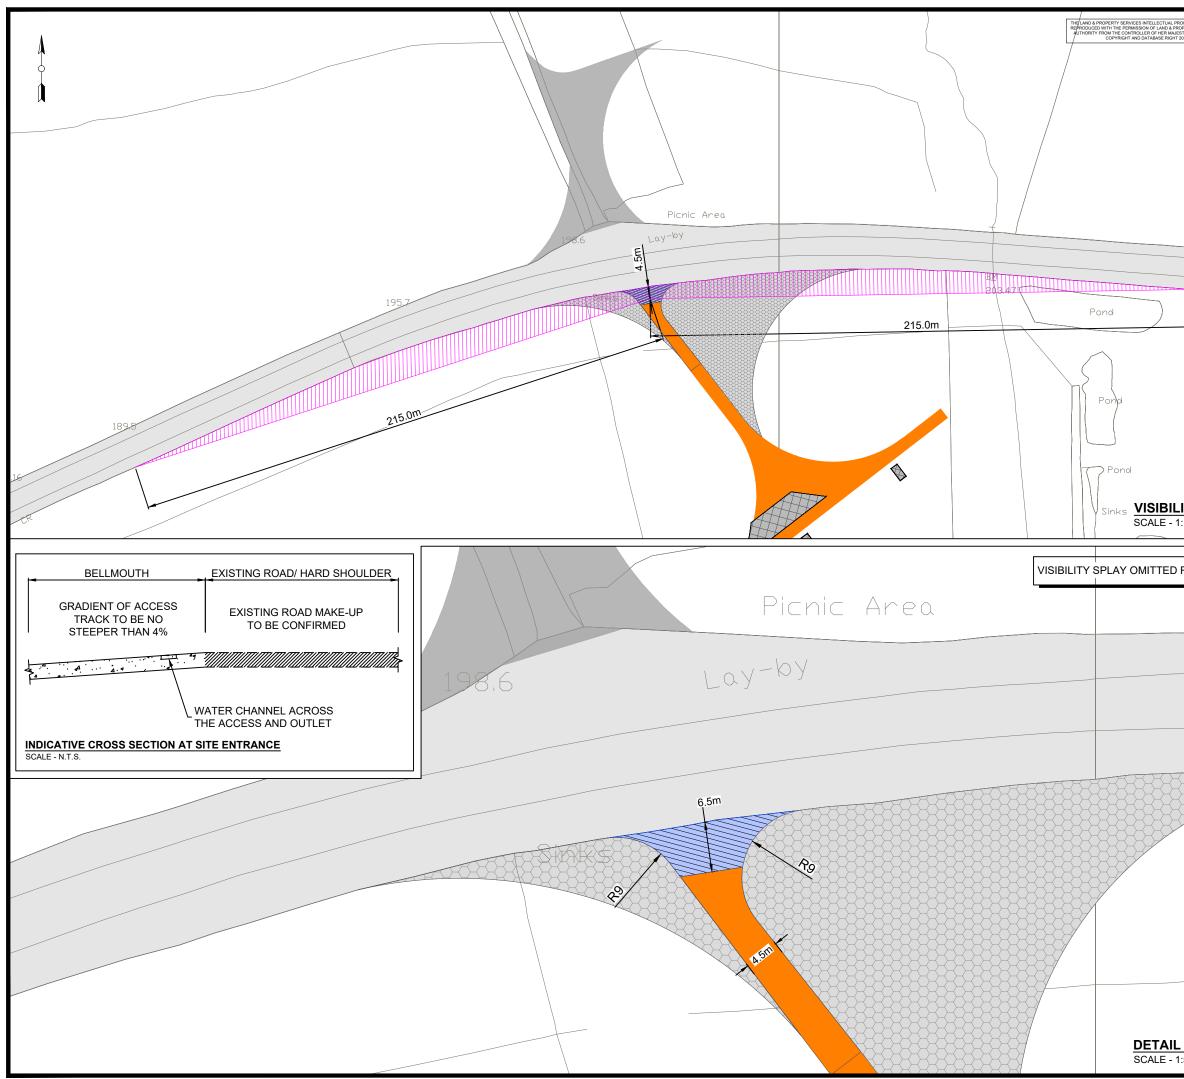

| OPERTY IS CROWN COPYRIGHT AND IS                                                            |                                                                                                                                                                                                                                           |
|---------------------------------------------------------------------------------------------|-------------------------------------------------------------------------------------------------------------------------------------------------------------------------------------------------------------------------------------------|
| OPERTY SERVICES UNDER DELEGATED<br>STY STATIONERY STY STATIONERY STY<br>2024 LOENCE NO. 242 | <b>res</b>                                                                                                                                                                                                                                |
|                                                                                             | DUNBEG SOUTH EXTENSION<br>WIND FARM                                                                                                                                                                                                       |
|                                                                                             | FIGURE 1.7                                                                                                                                                                                                                                |
|                                                                                             | SITE ENTRANCE 2                                                                                                                                                                                                                           |
|                                                                                             |                                                                                                                                                                                                                                           |
|                                                                                             |                                                                                                                                                                                                                                           |
| -                                                                                           | KEY EXISTING ROAD/TRACK SURFACE                                                                                                                                                                                                           |
|                                                                                             | PROPOSED SITE ACCESS TRACK                                                                                                                                                                                                                |
|                                                                                             | PROPOSED ABNORMAL LOADS:<br>AREA WILL BE REINSTATED ON COMPLETION<br>OF WIND FARM CONSTRUCTION                                                                                                                                            |
|                                                                                             | 60mm SURFACE COURSE, 75mm BINDER<br>COURSE                                                                                                                                                                                                |
| ITY SPLAY                                                                                   | MINIMUM 150mm TYPE 1 SUB-BASE SOFT<br>AREAS AND UNSUITABLE MATERIAL<br>(PEAT, TOPSOIL, SILT) TO BE REMOVED.                                                                                                                               |
| :1,500                                                                                      | <ul> <li>MINIMUM FALL FROM ENTRANCE GATE TO<br/>PUBLIC ROAD 1:100.</li> </ul>                                                                                                                                                             |
| FOR CLARITY                                                                                 | EXISTENCE OF SERVICES TO BE<br>CHECKED WITH RELEVANT AUTHORITIES.                                                                                                                                                                         |
|                                                                                             | MINIMUM REQUIREMENTS FOR VISIBILITY     IN ACCORDANCE WITH THE DESIGN     MANUAL FOR ROADS AND BRIDGES.                                                                                                                                   |
|                                                                                             | VEGETATION TO BE TRIMMED OR<br>REMOVED                                                                                                                                                                                                    |
|                                                                                             | NOTES:                                                                                                                                                                                                                                    |
|                                                                                             | 1. DO NOT SCALE FROM DRAWING.                                                                                                                                                                                                             |
|                                                                                             | 2. DETAILS AND DIMENSIONS ARE INDICATIVE<br>ONLY AND SUBJECT TO CHANGES AT DETAILED<br>DESIGN STAGE.                                                                                                                                      |
| 22222222                                                                                    | 3. APPROPRIATE SUDS DESIGN MEASURES WILL<br>BE EMPLOYED AT DETAIL DESIGN STAGE.                                                                                                                                                           |
|                                                                                             | 4. ALL VISIBILITY SPLAYS SHOWN ARE WITHIN<br>LANDS UNDER APPLICANTS CONTROL. ANY<br>PHYSICAL HINDRANCES WITHIN THE EXTENTS<br>OF THE VISIBILITY SPLAYS WILL BE REMOVED.<br>VEGETATION WILL BE TRIMMED TO A MAXIMUM<br>OF 250MM ABOVE EGL. |
|                                                                                             | SHEET 1 OF 2                                                                                                                                                                                                                              |
|                                                                                             | LAYOUT DWG                                                                                                                                                                                                                                |
|                                                                                             | N/A N/A<br>DRAWING NUMBER REV                                                                                                                                                                                                             |
|                                                                                             | 05214-RES-ACC-DR-PE-005 0                                                                                                                                                                                                                 |
|                                                                                             | SCALE - AS SHOWN @ A3                                                                                                                                                                                                                     |
| AREA                                                                                        | 2024<br>This drawing is the property of renewable energy                                                                                                                                                                                  |
| :500                                                                                        | SYSTEMS LTD. AND NO REPRODUCTION MAY BE MADE IN WHOLE<br>OR IN PART WITHOUT PERMISSION                                                                                                                                                    |