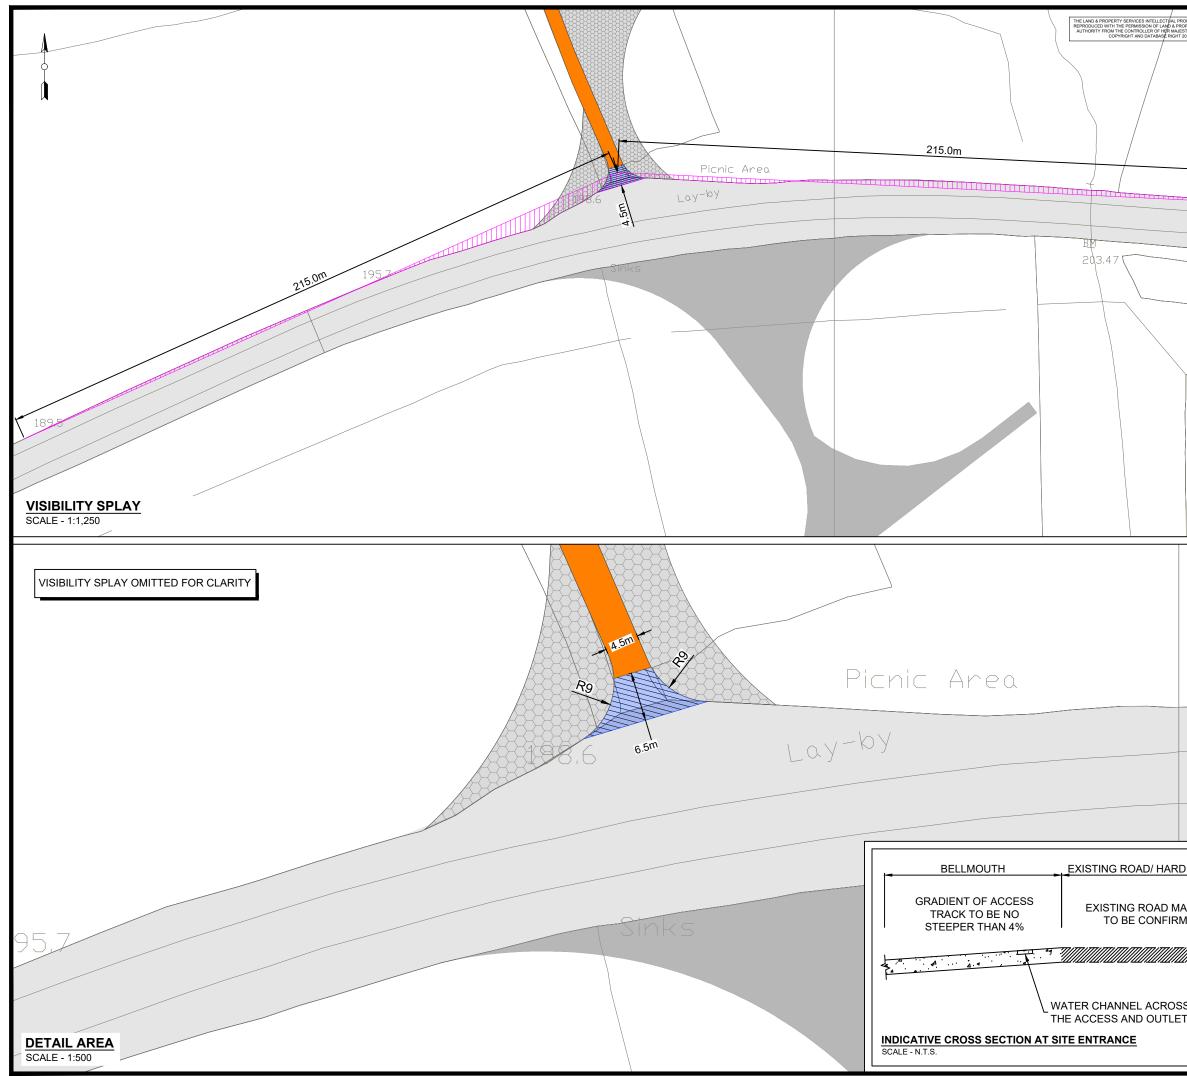

| ROPERTY IS CROWN COPYRIGHT AND IS<br>COPERTY SERVICES UNDER DELEGATED<br>ESTY'S STATIONERY OFFICE, © CROWN<br>2004 LICENCE NO 242. | <b>res</b>                                                                                                                                                                                                                                |
|------------------------------------------------------------------------------------------------------------------------------------|-------------------------------------------------------------------------------------------------------------------------------------------------------------------------------------------------------------------------------------------|
|                                                                                                                                    | DUNBEG SOUTH EXTENSION<br>WIND FARM                                                                                                                                                                                                       |
|                                                                                                                                    | FIGURE 1.7                                                                                                                                                                                                                                |
|                                                                                                                                    | SITE ENTRANCE 1                                                                                                                                                                                                                           |
| Pond                                                                                                                               |                                                                                                                                                                                                                                           |
| Pond                                                                                                                               | KEY         EXISTING ROAD/TRACK SURFACE         PROPOSED SITE ACCESS TRACK         PROPOSED ABNORMAL LOADS:         AREA WILL BE REINSTATED ON COMPLETION         OF WIND FARM CONSTRUCTION                                               |
|                                                                                                                                    | 60mm SURFACE COURSE, 75mm BINDER<br>COURSE                                                                                                                                                                                                |
| Pond                                                                                                                               | <ul> <li>MINIMUM 150mm TYPE 1 SUB-BASE SOFT<br/>AREAS AND UNSUITABLE MATERIAL<br/>(PEAT, TOPSOIL, SILT) TO BE REMOVED.</li> </ul>                                                                                                         |
| Sinks                                                                                                                              | <ul> <li>MINIMUM FALL FROM ENTRANCE GATE TO<br/>PUBLIC ROAD 1:100.</li> </ul>                                                                                                                                                             |
|                                                                                                                                    | EXISTENCE OF SERVICES TO BE<br>CHECKED WITH RELEVANT AUTHORITIES.                                                                                                                                                                         |
|                                                                                                                                    | MINIMUM REQUIREMENTS FOR VISIBILITY     IN ACCORDANCE WITH THE DESIGN     MANUAL FOR ROADS AND BRIDGES.                                                                                                                                   |
|                                                                                                                                    | VEGETATION TO BE TRIMMED OR<br>REMOVED                                                                                                                                                                                                    |
|                                                                                                                                    | NOTES:<br>1. DO NOT SCALE FROM DRAWING.                                                                                                                                                                                                   |
|                                                                                                                                    | 2. DETAILS AND DIMENSIONS ARE INDICATIVE<br>ONLY AND SUBJECT TO CHANGES AT DETAILED<br>DESIGN STAGE.                                                                                                                                      |
|                                                                                                                                    | 3. APPROPRIATE SUDS DESIGN MEASURES WILL<br>BE EMPLOYED AT DETAIL DESIGN STAGE.                                                                                                                                                           |
|                                                                                                                                    | 4. ALL VISIBILITY SPLAYS SHOWN ARE WITHIN<br>LANDS UNDER APPLICANTS CONTROL. ANY<br>PHYSICAL HINDRANCES WITHIN THE EXTENTS<br>OF THE VISIBILITY SPLAYS WILL BE REMOVED.<br>VEGETATION WILL BE TRIMMED TO A MAXIMUM<br>OF 250MM ABOVE EGL. |
|                                                                                                                                    | SHEET 1 OF 2                                                                                                                                                                                                                              |
| AKE-UP                                                                                                                             |                                                                                                                                                                                                                                           |
|                                                                                                                                    | LAYOUT DWG N/A T-LAYOUT NO. N/A DRAWING NUMBER REV                                                                                                                                                                                        |
|                                                                                                                                    | 05214-RES-ACC-DR-PE-004 0                                                                                                                                                                                                                 |
| SS I                                                                                                                               | SCALE - AS SHOWN @ A3<br>ENVIRONMENTAL STATEMENT                                                                                                                                                                                          |
|                                                                                                                                    | 2024<br>THIS DRAWING IS THE PROPERTY OF RENEWABLE ENERGY                                                                                                                                                                                  |
|                                                                                                                                    | SYSTEMS LTD. AND NO REPRODUCTION MAY BE MADE IN WHOLE<br>OR IN PART WITHOUT PERMISSION                                                                                                                                                    |