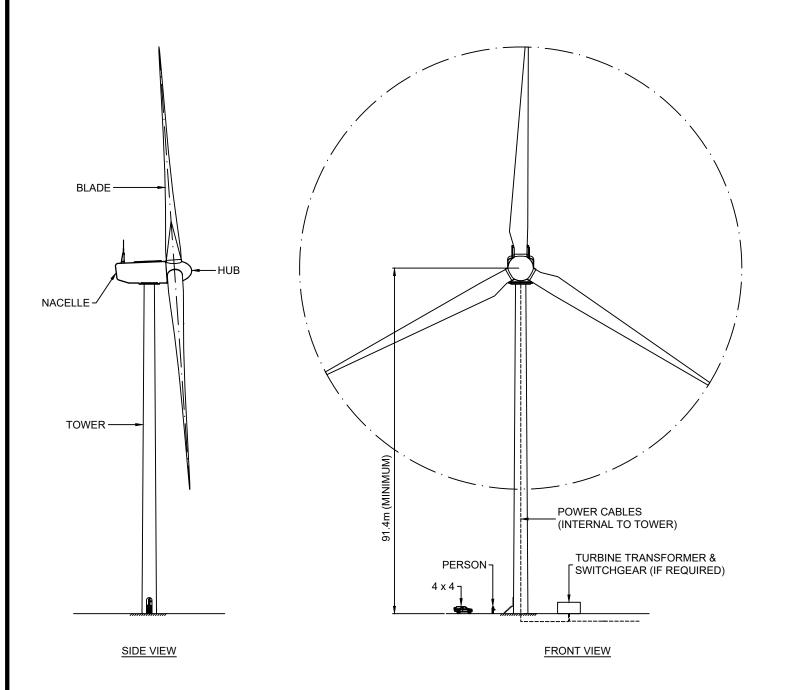

## DUNBEG SOUTH EXTENSION WIND FARM

FIGURE 1.4

**TURBINE ELEVATION** 

\_\_\_\_

SHEET 2 OF 2

N/A

T-LAYOUT NO.

05214-RES-WTG-DR-PT-001

SCALE - AS SHOWN @ A3

ENVIRONMENTAL STATEMENT 2024

THIS DRAWING IS THE PROPERTY OF RENEWABLE ENERGY SYSTEMS LTD. AND NO REPRODUCTION MAY BE MADE IN WHOLE OR IN PART WITHOUT PERMISSION