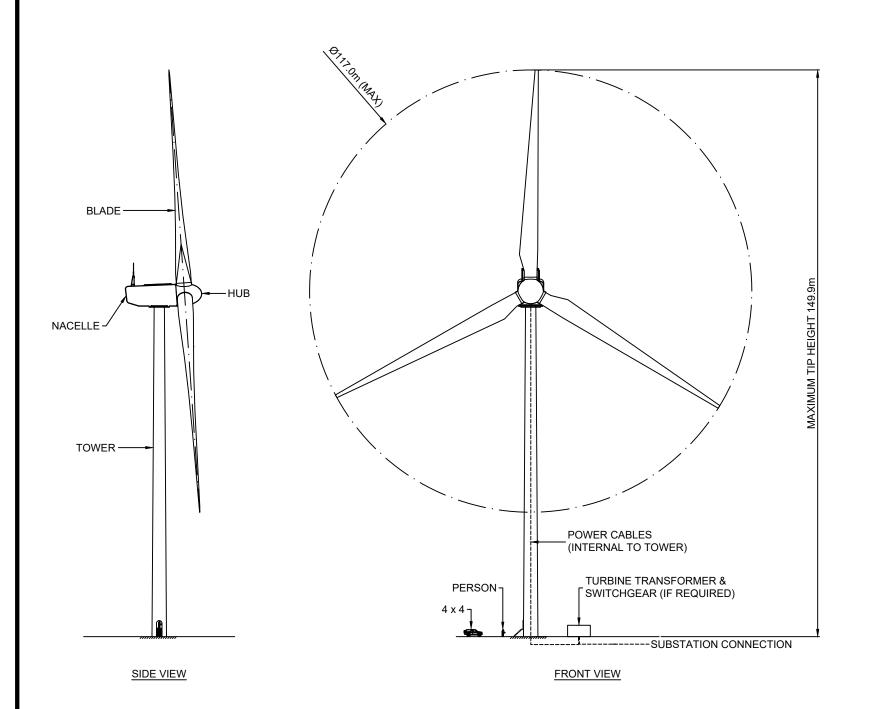

## DUNBEG SOUTH EXTENSION WIND FARM

FIGURE 1.4

**TURBINE ELEVATION** 

\_\_\_\_

SHEET 1 OF 2

LAYOUT DWG N

T-LAYOUT NO.

05214-RES-WTG-DR-PT-001

SCALE - AS SHOWN @ A3

ENVIRONMENTAL STATEMENT 2024

THIS DRAWING IS THE PROPERTY OF RENEWABLE ENERGY SYSTEMS LTD. AND NO REPRODUCTION MAY BE MADE IN WHOLE OR IN PART WITHOUT PERMISSION

PHOTOGRAPH OF TYPICAL TURBINE